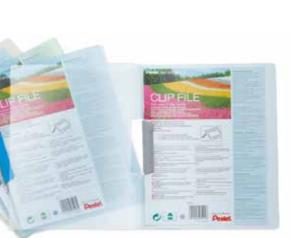

# CLIP FILE

- Handy file for storing short documents
- Easy to use slide clip to open or close
- Transparent front cover for easy identification of documents
- Holds approximately 20 A4 sheets
- A choice of 5 individual colours or a mixed pack
- Made from at least 50% recycled material