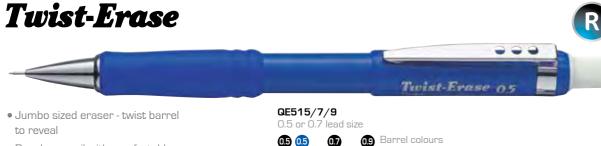

pockets

S Mechanica Lead থ Jencils Fine lead mechanical pencil technology has been a Pentel speciality since the 1960s. Our wide range of products offers an exceptional choice of pencils for professional, commercial and domestic use. The range is complemented by Pentel refill leads, which are stronger and longer-lasting than ordinary leads. Our new AIN STEIN range is our stongest ever refill lead, with ultimate resistance to breakage and superb density of colour.