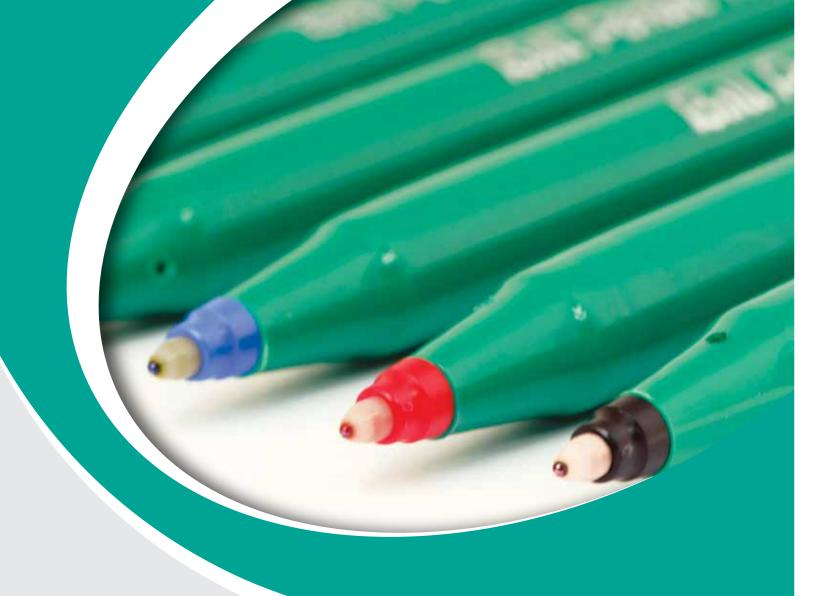

# Rollerballs

Pentel developed the original rollerball pen - the world-famous green-barrelled Ball Pentel, which is still a firm favourite 40 years after its launch. Its smooth flowing ink and cushioned ball tip have become a benchmark over the years for effortless writing every day.

Our rollerball products feature water-based or pigment ink that glides evenly over paper with no skipping or blotting, and lasts longer than many other ink types.