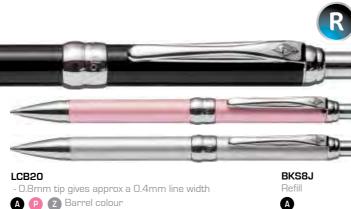

# sterling EXECUTIVE XR460 • Matching rollerball and automatic pencil 0.6mm tip gives approx a 0.3mm line width • Sophisticated brushed steel barrels A • Cushioned ball tip rollerball writes smoothly • 0.5mm mechanical pencil has built-in eraser, grooved finger grip and fixed lead sleeve XR460/SS475 (Rollerball & Pencil Set) • Individual pen or pen/pencil combination tip / 0.5mm lead size A 0.5 Barrel colour sterling *elite* MECHANICAL PENCIL 0.5mm Pentet S465

- Automatic pencil with brushed steel barrel and rubber grip
- 0.5mm lead size with built-in eraser and fixed lead sleeve
- Contoured rubber grip for comfort and control Available while stocks last

VKS465

0.5mm lead size

0.5 Barrel colour

- Elegant and stylish ballpoint pen
- Retractable tip simply push to activate
- Well-balanced barrel

Red barrel available while stocks last

- Fresh and contemporary look
- Cap and barrel lacquer coating on brass
- Central band Ni + Cr plating on brass
- Clip Ni + Cr plating on steel
- Black ink

MGN6S

Z2-1N

Z2-1N

Refill eraser

Refill eraser

Refill

- Black ink
- Refill available while stocks last

(57