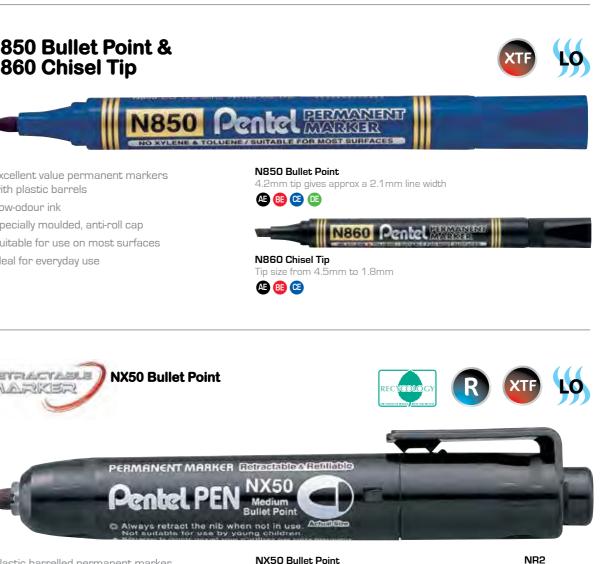

# N50 Bullet Point & **N60 Chisel Tip**

- Vivid waterproof ink
- Our No.1 range for many years!

Red and blue ink available while stocks last

with plastic barrels

#### • Plastic barrelled permanent marker

- Convenient retraction mechanism
- No cap to lose carry it anywhere!
- Tip protector to reduce the risk of drying out
- Suitable for most surfaces
- Contains 66% recycled material\*

\* Percentage based on the total weight of the product excluding the ink and refill

**NN50 Bullet Point & NN60 Chisel Tip** 

NN50 Pentel

- Excellent value permanent markers with plastic barrels
- Low-odour xylene and toluene-free ink
- Suitable for use on most surfaces
- Ventilated safety cap
- Ideal for general marking
- Contains 85% recycled material\*

\* Percentage based on the total weight of the product excluding the ink

NN50 Bullet Point 5.0mm tip gives approx a 2.5mm line width AD 📵 🖸 🕕

NN60 Pentel

NN60 Chisel Tip Tip size from 5.8mm to 3.9mm AD 80 CO 💷

AD

5.0mm tip gives approx a 2.5mm line width