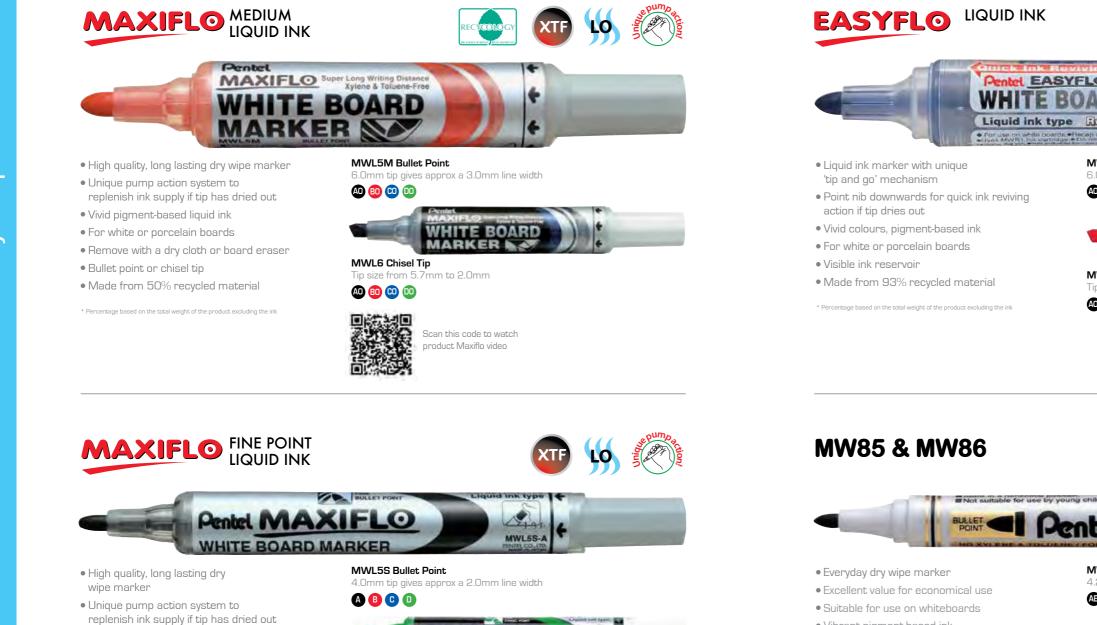

- Low-odour vivid liquid ink marker
- Unique push-button ink revival system
- Ink flows smoothly to the last drop (push button to revive colour)
- Suitable for a wide variety of surfaces
- Visible ink reservoir to view remaining ink level
- Bullet point or chisel tip fine point
- Bullet point only medium tip

NLF50 Bullet Point 4.5mm tip gives approx a 2.3mm line width

AD

Tip size from 4.5mm to 2.0mm

AO

6.0mm tip gives approx a 3.0mm line width A

- Vivid pigment-based liquid ink
- For white or porcelain boards
- Remove with a dry cloth or board eraser
- Bullet point or chisel tip

MWL6S Chisel Tip Tip size from 4.6mm to 1.5mm 

SMW56 Jumbo Chisel Tip Tip size from 10mm to 15mm AD 60 CO 00 60 CO (00 (00)