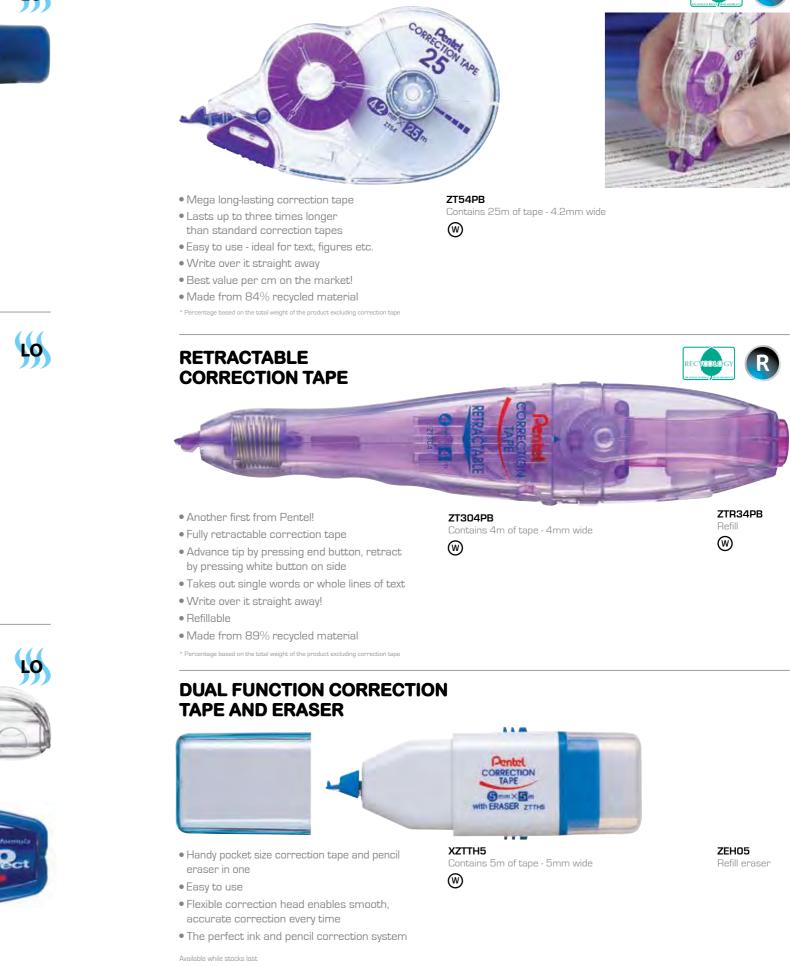

# Corred Corress

LO

• Unique even evaporating system

- Super quick and even drying, creates a flat surface for neat and tidy re-writing
- Fine metal tip provides accurate application
- A built-in agitator keeps Correct Express fresh and always fluid
- Opaque low-odour white fluid provides excellent first-time coverage
- Valve-controlled flow
- Dispenses fluid where needed uses every last drop

Pentel CORRECTION PEN

Correct Express

(WE)

ZLE52

W

Contains 7ml of fluid

- Valve-controlled flow makes
- corrections neat and accurate
- Every last drop of fluid can be used
- Low-odour, trichloroethane-free formula
- Long-lasting size

ZL62 available while stocks last

Contains 4.2ml of fluid

(40)

(41)