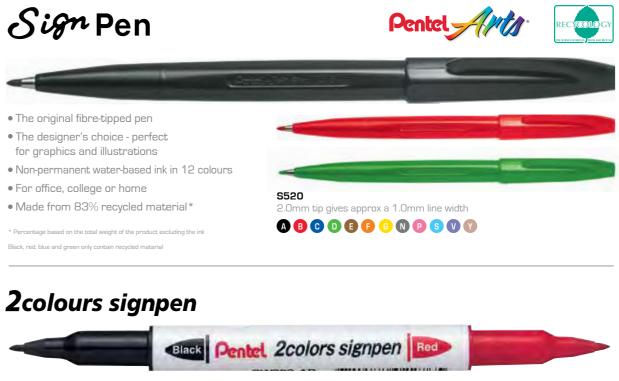

# Plastic/Fibre Tip Pens

Pentel developed the very first fibre tipped pen - the world famous Sign Pen - over 50 years ago. This product, along with others such as the Ultra Fine Pen, helped establish our reputation for performance and innovation. Half a century on, Sign Pen and Ultra Fine are still firm favourites in the studio, office, college and home, complemented by new members to the family and, of course, our famous delta-nibbed fountain pen range.

• Ideal for practising handwriting skills

- Dual colour non-permanent sign pen
- Water-based ink
- 2 markers in 1 red ink one end and black ink the other
- Medium bullet point both ends
- Pocket clip

(21)