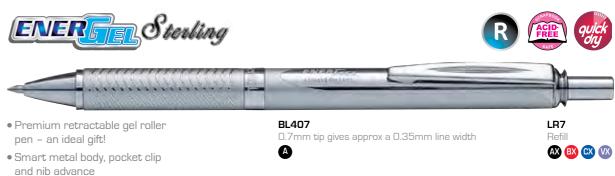

# sterling EXECUTIVE XR460 • Matching rollerball and automatic pencil 0.6mm tip gives approx a 0.3mm line width • Sophisticated brushed steel barrels A • Cushioned ball tip rollerball writes smoothly • 0.5mm mechanical pencil has built-in eraser, grooved finger grip and fixed lead sleeve XR460/SS475 (Rollerball & Pencil Set) • Individual pen or pen/pencil combination tip / 0.5mm lead size A 0.5 Barrel colour sterling *elite* MECHANICAL PENCIL 0.5mm Pentet S465