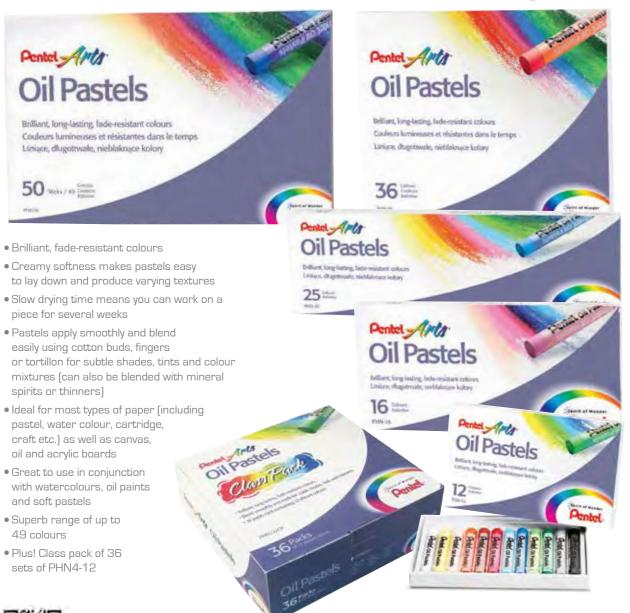

# **Oil Pastels**

Pentel Ants

50 -----

piece for several weeks

spirits or thinners)

oil and acrylic boards

• Plus! Class pack of 36 sets of PHN4-12

and soft pastels • Superb range of up to

49 colours

pastel, water colour, cartridge,

craft etc.) as well as canvas,

• Great to use in conjunction with watercolours, oil paints

**Oil Pastels** 

Pentel

PHN4-12, 16, 25, 36, 50 & PHN4-12CP

Scan the code to watch Oil Pastel video