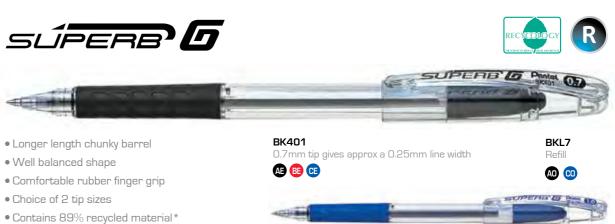

# el De ſŊ

Pentel's gel is a pigment-based ink which is waterproof and rich in colour. Perfect for creative use or everyday writing, the ink flows smoothly to the last drop. There are many products and styles to choose from within the popular range, with nearly 20 stunning colours and a variety of tip sizes.

All Pentel gel rollers are acid-free. The rising star is the Slicci family, with its shorter length, attractively styled barrel,

Now we've improved our pigment gel ink technology even further, with the addition of fade-resistant and waterproof ink, suitable for official documents (as used in our fantastic Hyper G gel roller).

0.7mm tip gives approx a 0.35mm line width

0.7mm tip gives approx a 0.35mm line width

Scan this code to vatch product video

0.7mm tip gives approx a 0.35mm line width

- Distinctive chunky barrel
- Ultra smooth flowing pigment gel ink
- Delivers smooth and stress-free writing
- Rubber finger grip for comfort
- Metal pocket clip
- Metallic or everyday colours