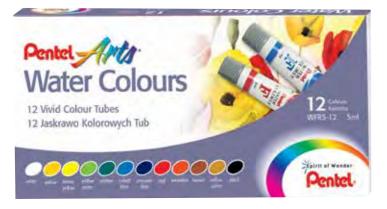

# **Water Colours**

- Set of 12 vibrant colour paints in easy-to-use tubes
- Blend easily to create subtle hues
- Dry evenly, fade-resistant, will not crack or flake
- Ideal for layering colour over colour (glazing) without turning 'muddy'
- Plastic tubes allow every last drop of paint to be used
- Great to use in conjunction with oil pastels and colour pencils
- Once colours dry on palette, easy to re-use when water is applied