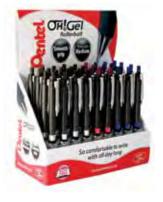

# **OH!Gel**

K497

- Retractable gel roller for everyday use
- Consistent ink flow
- Smooth rubber grip
- Push button retractable nib
- Attractive honeycomb pattern on barrel

- Innovative document-friendly pigment ink retractable gel pen
- AD 80 CO VO

KL257

- Fade-resistant and waterproof ink • Ideal for official and archived documents
- Comfortable rubber grip
- Unusual diamond-shaped cone
- Contains 57% recycled material\*