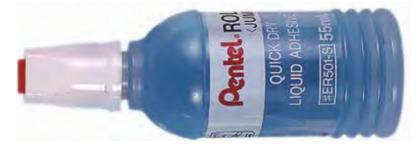

# Roll 'n' Glue

• Convenient roller action - less mess than ordinary glue

ER501-SE 55ml of glue

- Water-based glue for paper or card
- Safe and odourless
- Clean, simple and economical
- Ideal for craft work items can be repositioned until glue is dry

- Brush application for excellent coverage
- Allows glue to be spread evenly and accurately
- Water-based glue for paper or card
- Safe and odourless
- Clean, simple and economical
- Equipped with a valve to prevent spillage
- Ideal for craft work items can be repositioned until glue is dry

50ml of glue

ER-S Refill 300ml

**R** 10

**ER-S** Refill 300ml