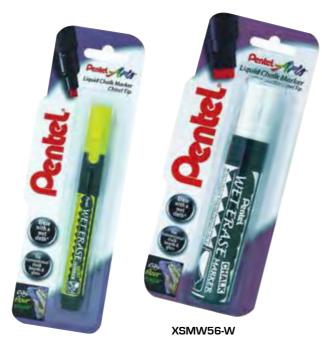

# Wet Erase Liquid Chalk Markers

• Suitable for use indoors and out

• Won't run off in a light shower

• Semi-permanent formula

• Chisel-style tip

SMW26

SMW56

to erase from uneven surfaces)\*

• Remove with a damp cloth or non-bleachbased household cleaner. (may be difficult

- Perfect for fêtes, canteens, pubs and clubs, crafts etc.
- Pigment-based ink
- Standard or jumbo size chisel tip

\* This product is suitable for use on conventional slate chalkboards and glass. Do not use on vinyl, wood and painted MDF 'chalk' boards. For removal tips from suitable surfaces please visit www.pentel.co.uk or scan this code

XSMW26

SMW26/7

SMW56/7

ER.

SMW26/4

SMW56/4

(50)