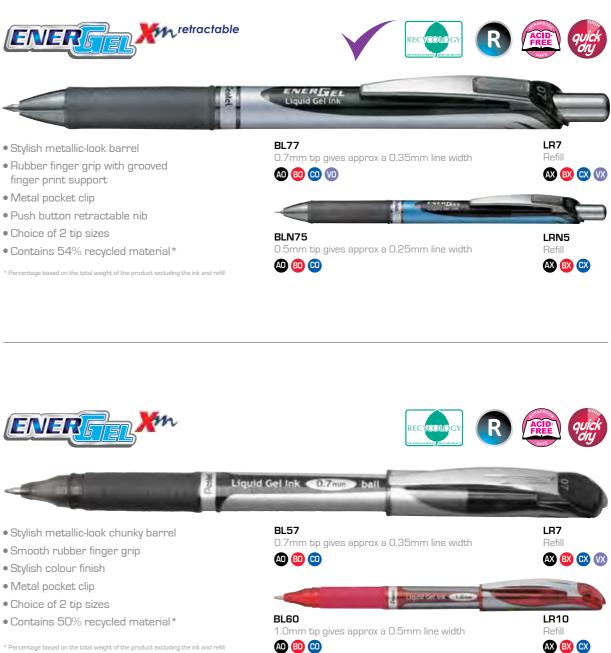

Visit www.mariekeating.ie for more information

See page 9 for product details.

With its revolutionary low viscosity liquid gel ink, the EnerGel formula is quicker drying and smoother flowing than ordinary gel ink, giving a similar sensation to liquid ink. Because the ink dries super quickly it's appreciated by right and left-handed writers alike, as it produces smudge-free results on paper or hands.

Unlike liquid ink products, though, EnerGel doesn't need a regulator to control its flow - the ink is delivered directly from the reservoir or refill to the tip in one smooth transition. That's why the family of EnerGel products gives you the ultimate yet affordable writing experience!

The majority of the EnerGel range is made from a minimum of 50% recycled material.

Scan this code to watch EnerGel video

- Wave design, grooved finger grip for extra control
- Lightweight barrel for comfortable writing all day

- \* Percentage based on the total weight of the product excluding the ink and refill

- Contemporary rollerball with pearlescent white barrel
- Distinctively styled Tradio cap with window
- Award winning Tradio styling now with added benifit of EnerGel ink
- Comfortable grooved finger grip for extra control
- Choice of 2 tip sizes

• Push button retractable nib • Choice of 2 tip sizes • Contains 84% recycled material\* \* Percentage based on the total weight of the product excluding the ink and refill

- Contrasting white grooved finger grip