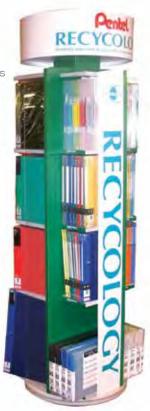

#### Recycology FSDU MKTPOS/142

- The perfect one-stop shop for Recycology soft plastics
- Solid and stable merchandising centre is fully revolving
- 16 sections to display a comprehensive range of products
- Eye-catching branding at the top and sides
- The ideal merchandiser for all your Recycology filing and display products in one space-saving area

Available while stocks last

Approximate dimensions: W 987mm x H 1890mm x D 350mm

For more information on our merchandising units please contact your Pentel representative or call us on OO 44 (O) 1793 823333.