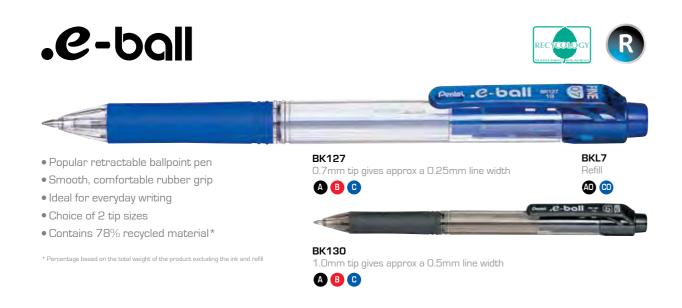

• Push button retractable nib • Choice of 2 tip sizes • Contains 84% recycled material\* \* Percentage based on the total weight of the product excluding the ink and refill

- Contrasting white grooved finger grip