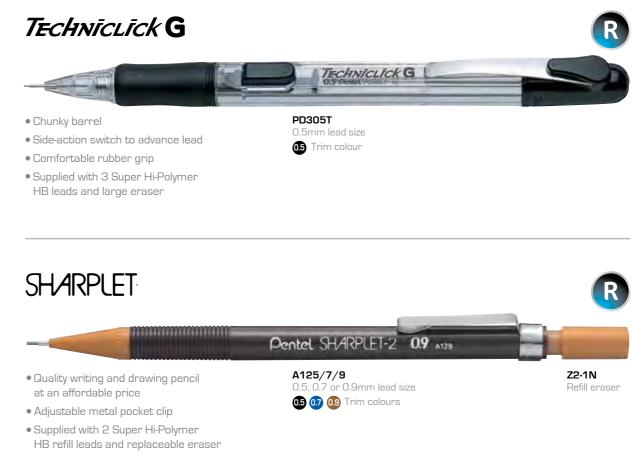

#### 

- Our top-selling mechanical pencil
- Tried and trusted features

- P203/5/7/9 0.3, 0.5, 0.7, or 0.9mm lead size 03 05 07 09 Barrel colours
- Expertly engineered for drawing, drafting or writing
- Ideal for precision and accuracy
- Constant line width
- Supplied with 6 Super Hi-Polymer HB refill leads, plus replaceable eraser

- Innovative triangular shape barrel and finger grip for added comfort and control
- 0.5 0.5 Barrel colours • Sleeve retracts fully into barrel to protect
- Supplied with 2 Super Hi-Polymer HB refill leads and replaceable eraser

- Popular pencil with comfortable rubber grip
- Metal pocket clip
- Supplied with 3 Super Hi-Polymer HB refill leads

- Grooved finger grip for comfort and control
- Large eraser
- Supplied with 2 Super Hi-Polymer HB refill leads

03 05 07 09 Trim colours

Z2-1N Refill erase

Z2-1N Refill eraser

0.5 0.5 Trim colours