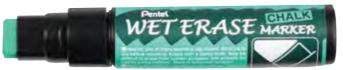

# Wet Erase Liquid Chalk Markers

• Suitable for use indoors and out

• Won't run off in a light shower

• Semi-permanent formula

• Chisel-style tip

SMW26

SMW56

to erase from uneven surfaces)\*

• Remove with a damp cloth or non-bleachbased household cleaner. (may be difficult

- Perfect for fêtes, canteens, pubs and clubs, crafts etc.
- Pigment-based ink
- Standard or jumbo size chisel tip

\* This product is suitable for use on conventional slate chalkboards and glass. Do not use on vinyl, wood and painted MDF 'chalk' boards. For removal tips from suitable surfaces please visit www.pentel.co.uk or scan this code