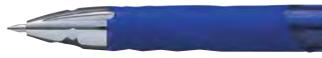

Visit www.mariekeating.ie for more information

See page 9 for product details.

With its revolutionary low viscosity liquid gel ink, the EnerGel formula is quicker drying and smoother flowing than ordinary gel ink, giving a similar sensation to liquid ink. Because the ink dries super quickly it's appreciated by right and left-handed writers alike, as it produces smudge-free results on paper or hands.

Unlike liquid ink products, though, EnerGel doesn't need a regulator to control its flow - the ink is delivered directly from the reservoir or refill to the tip in one smooth transition. That's why the family of EnerGel products gives you the ultimate yet affordable writing experience!

The majority of the EnerGel range is made from a minimum of 50% recycled material.

Scan this code to watch EnerGel video

- Wave design, grooved finger grip for extra control
- Lightweight barrel for comfortable writing all day