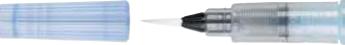

# **Aquash Water Brush**

The Water Brush has a little water reservoir in the barrel. It can be refilled easily and as often as desired. By pressing the barrel, water will be delivered via the tip. Hence, it is a perfect tool to create different aquarelle techniques or to mix colours.

- Perfect for use on the move
- Suitable for producing aquarelle or water colour-style painting at any time, in any place, without the need for extra equipment
- Extremely durable nylon tip
- Contains water tank with 10ml capacity
- Available individually or as a set of three