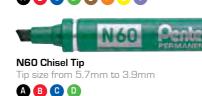

\* Percentage based on the total weight of the product excluding the ink

NN50 Bullet Point 5.0mm tip gives approx a 2.5mm line width AD 📵 🖸 🕕

NN60 Pentel

NN60 Chisel Tip Tip size from 5.8mm to 3.9mm AD 80 CO 💷