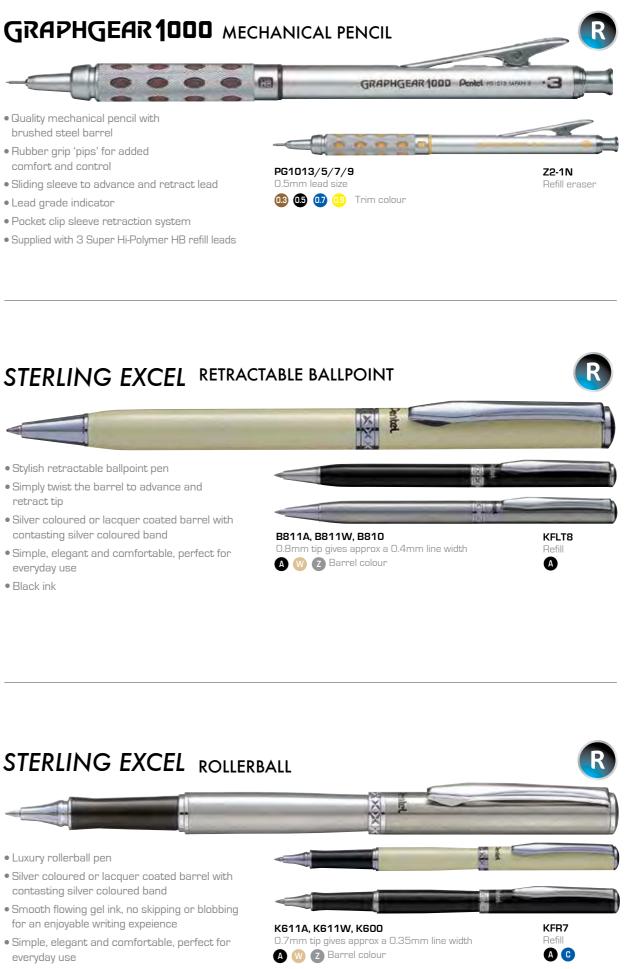

# sterling EXECUTIVE XR460 • Matching rollerball and automatic pencil 0.6mm tip gives approx a 0.3mm line width • Sophisticated brushed steel barrels A • Cushioned ball tip rollerball writes smoothly • 0.5mm mechanical pencil has built-in eraser, grooved finger grip and fixed lead sleeve XR460/SS475 (Rollerball & Pencil Set) • Individual pen or pen/pencil combination tip / 0.5mm lead size A 0.5 Barrel colour sterling *elite* MECHANICAL PENCIL 0.5mm Pentet S465

- Automatic pencil with brushed steel barrel and rubber grip
- 0.5mm lead size with built-in eraser and fixed lead sleeve
- Contoured rubber grip for comfort and control Available while stocks last

VKS465

0.5mm lead size

0.5 Barrel colour

- Elegant and stylish ballpoint pen
- Retractable tip simply push to activate
- Well-balanced barrel

Red barrel available while stocks last

- Fresh and contemporary look
- Cap and barrel lacquer coating on brass
- Central band Ni + Cr plating on brass
- Clip Ni + Cr plating on steel
- Black ink

MGN6S

Z2-1N

Z2-1N

Refill eraser

Refill eraser

Refill

- Black ink
- Refill available while stocks last

(57