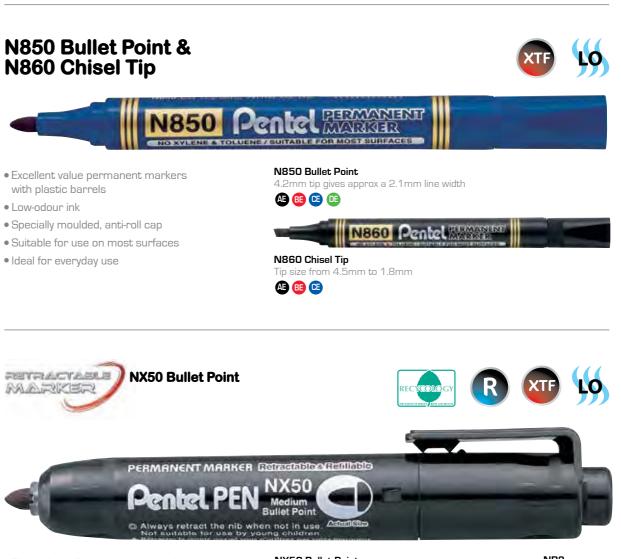

# N50 Bullet Point & **N60 Chisel Tip**

- Vivid waterproof ink
- Our No.1 range for many years!

Red and blue ink available while stocks last

with plastic barrels

#### • Plastic barrelled permanent marker

- Convenient retraction mechanism
- No cap to lose carry it anywhere!
- Tip protector to reduce the risk of drying out
- Suitable for most surfaces
- Contains 66% recycled material\*

\* Percentage based on the total weight of the product excluding the ink and refill

**NN50 Bullet Point & NN60 Chisel Tip** 

NN50 Pentel

- Excellent value permanent markers with plastic barrels
- Low-odour xylene and toluene-free ink
- Suitable for use on most surfaces
- Ventilated safety cap
- Ideal for general marking
- Contains 85% recycled material\*

\* Percentage based on the total weight of the product excluding the ink

NN50 Bullet Point 5.0mm tip gives approx a 2.5mm line width AD 📵 🖸 🕕

NN60 Pentel

NN60 Chisel Tip Tip size from 5.8mm to 3.9mm AD 80 CO 💷

AD

5.0mm tip gives approx a 2.5mm line width