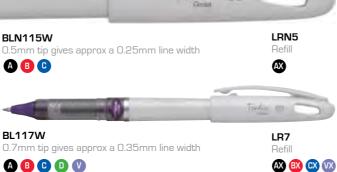

- \* Percentage based on the total weight of the product excluding the ink and refill

- Contemporary rollerball with pearlescent white barrel
- Distinctively styled Tradio cap with window
- Award winning Tradio styling now with added benifit of EnerGel ink
- Comfortable grooved finger grip for extra control
- Choice of 2 tip sizes

• Push button retractable nib • Choice of 2 tip sizes • Contains 84% recycled material\* \* Percentage based on the total weight of the product excluding the ink and refill

- Contrasting white grooved finger grip

0.7mm tip gives approx a 0.35mm line width

0.7mm tip gives approx a 0.35mm line width

Scan this code to vatch product video

0.7mm tip gives approx a 0.35mm line width

- Distinctive chunky barrel
- Ultra smooth flowing pigment gel ink
- Delivers smooth and stress-free writing
- Rubber finger grip for comfort
- Metal pocket clip
- Metallic or everyday colours