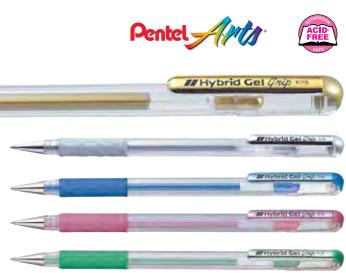

#### II Hybrid Gel Grip ESSENTIALS

# **Hybrid Gel** Grip METALLIC

# • Eight shimmering metallic shades for dark or light paper

- Comfortable rubber finger grip, ideal for prolonged use
- Perfect for greeting cards and decoration

К118 

K118

(LWE)

- The same looks as other Hybrid gel rollers, but in white ink
- Dramatic on dark coloured paper
- Comfortable rubber finger grip, ideal for prolonged use
- Ideal for photo albums, crafts and creative projects

0.6mm tip gives approx a 0.3mm line width

0.8mm tip gives approx a 0.4mm line width

0.8mm tip gives approx a 0.4mm line width

(13)