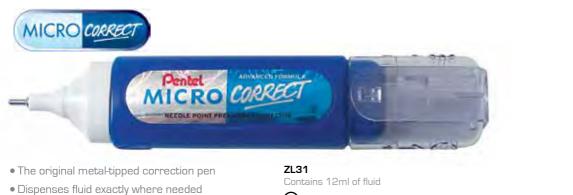

### COLOURED LEADS

PPR

- Super-strong with dense composition
- Slow wear rate
- Red or blue
- 12 leads per tube

Pentel developed the very first valve-controlled correction pen for neat, accurate cover-ups. We went one better with Micro Correct, a metal-tipped correction pen, which puts you in control of your correcting, with no mess, no waste and no fuss!

# Corred Corress

LO

• Unique even evaporating system

- Super quick and even drying, creates a flat surface for neat and tidy re-writing
- Fine metal tip provides accurate application
- A built-in agitator keeps Correct Express fresh and always fluid
- Opaque low-odour white fluid provides excellent first-time coverage
- Valve-controlled flow
- Dispenses fluid where needed uses every last drop

Pentel CORRECTION PEN

Correct Express

(WE)

ZLE52

W

Contains 7ml of fluid

- Valve-controlled flow makes
- corrections neat and accurate
- Every last drop of fluid can be used
- Low-odour, trichloroethane-free formula
- Long-lasting size