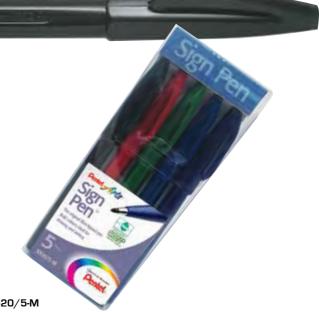

# Plastic/Fibre Tip Pens

Pentel developed the very first fibre tipped pen - the world famous Sign Pen - over 50 years ago. This product, along with others such as the Ultra Fine Pen, helped establish our reputation for performance and innovation. Half a century on, Sign Pen and Ultra Fine are still firm favourites in the studio, office, college and home, complemented by new members to the family and, of course, our famous delta-nibbed fountain pen range.