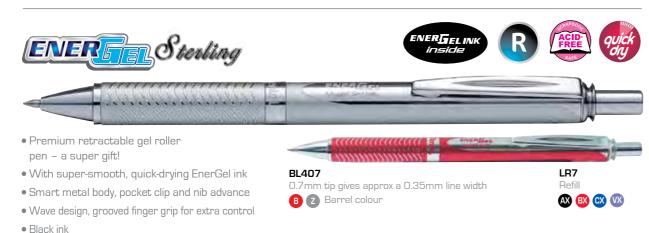

Visit www.mariekeating.ie for more information

See page 9 for product details.

With its revolutionary low viscosity liquid gel ink, the EnerGel formula is quicker drying and smoother flowing than ordinary gel ink, giving a similar sensation to liquid ink. Because the ink dries super quickly it's appreciated by right and left-handed writers alike, as it produces smudge-free results on paper or hands.

Unlike liquid ink products, though, EnerGel doesn't need a regulator to control its flow - the ink is delivered directly from the reservoir or refill to the tip in one smooth transition. That's why the family of EnerGel products gives you the ultimate yet affordable writing experience!

The majority of the EnerGel range is made from a minimum of 50% recycled material.

Scan this code to watch EnerGel video

- Wave design, grooved finger grip for extra control
- Lightweight barrel for comfortable writing all day

- \* Percentage based on the total weight of the product excluding the ink and refill

- Contemporary rollerball with pearlescent white barrel
- Distinctively styled Tradio cap with window
- Award winning Tradio styling now with added benifit of EnerGel ink
- Comfortable grooved finger grip for extra control
- Choice of 2 tip sizes

• Push button retractable nib • Choice of 2 tip sizes • Contains 84% recycled material\* \* Percentage based on the total weight of the product excluding the ink and refill

- Contrasting white grooved finger grip