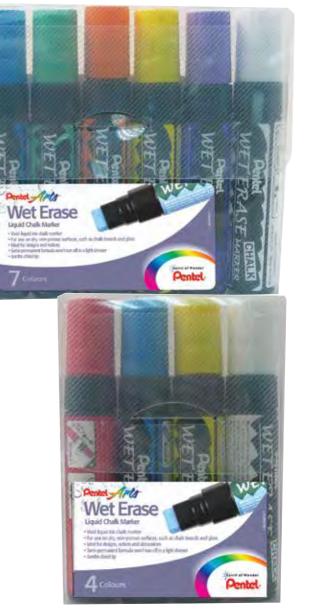

# Wet Erase Liquid Chalk Markers

• Suitable for use indoors and out

• Won't run off in a light shower

• Semi-permanent formula

• Chisel-style tip

SMW26

SMW56

to erase from uneven surfaces)\*

• Remove with a damp cloth or non-bleachbased household cleaner. (may be difficult

- Perfect for fêtes, canteens, pubs and clubs, crafts etc.
- Pigment-based ink
- Standard or jumbo size chisel tip

\* This product is suitable for use on conventional slate chalkboards and glass. Do not use on vinyl, wood and painted MDF 'chalk' boards. For removal tips from suitable surfaces please visit www.pentel.co.uk or scan this code

XSMW26

SMW26/7

SMW56/7

ER.

SMW26/4

SMW56/4

(50)