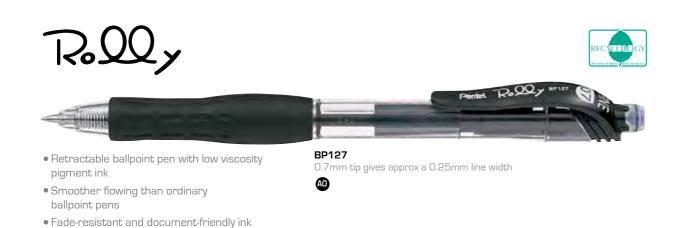

# **DOCUMENT PEN**

- Permanent pigment-based ink
- Fade-resistant
- AE
- Suitable for official documents

**Pentel**.

(15)

approx a 0.4mm line width

0.5mm tip gives approx a 25mm line width

KACHIRI NEW

- Perfect for everyday writing
- Retractable ballpoint pen

BK450

- Ergonomic, latex-free rubber triangular finger grip for added comfort and control
- Larger tip size helps provide a smooth writing feel

#### • Original, superior ballpoint pen

- Slimline barrel
- Pen tip cleaned each time cap is replaced
- Excellent for shorthand and note taking
- Choice of 2 tip sizes
- Superb Medium has a grooved finger grip for extra comfort

Our range of ballpoint pens provides an excellent choice of different designs, from the comfortable Kachiri to the excellent everyday Superb.

Each ballpoint pen has its own unique style, contains oil-based ink and delivers smooth, stress-free writing.