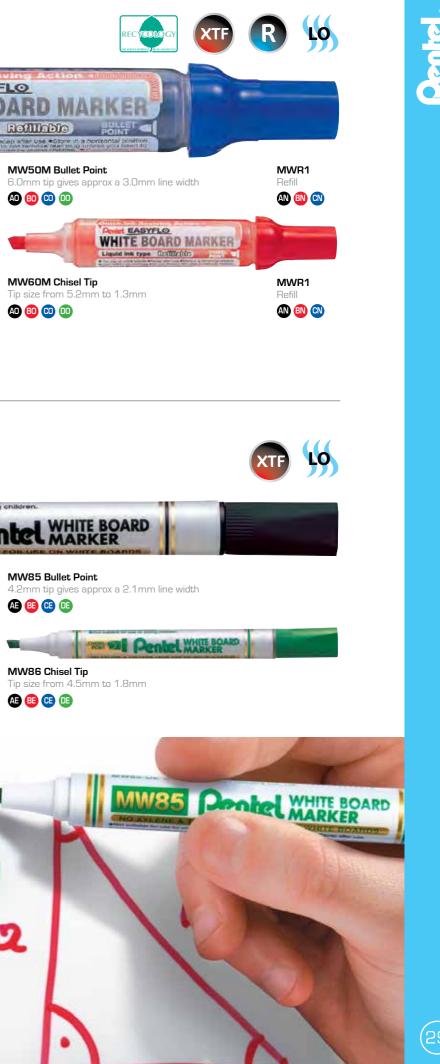

# WHITE MARKERS

- Valve-controlled marker for non-absorbent surfaces - e.g. rubber, glass etc.
- White china clay pigment ink
- Choice of tip styles for different applications including fine point marker with interchangable tips
- The top white marker on the market

X100W Bullet Point Bullet point - 6.6mm tip gives approx a 3.3mm line width

X100WL Chisel Tip Tip size from 6.5mm to 5.5mm

Pentel Willi 100W S X100WS Bullet Point

2.0mm tip gives approx a 1.0mm line width 

- Vivid pigment-based liquid ink
- For white or porcelain boards
- Remove with a dry cloth or board eraser
- Bullet point or chisel tip

MWL6S Chisel Tip Tip size from 4.6mm to 1.5mm 

SMW56 Jumbo Chisel Tip Tip size from 10mm to 15mm AD 60 CO 00 60 CO (00 (00)

- especially thick card, metal, glass, plastic or rubber
- Choice of 3 tip sizes

XZ

XZ

More information and images on pages 48 - 49

Durable fine bullet point

- One pen, with two tips!
- Great combination for highlighting, underlining and colour coding
- Chisel tip one end, fine bullet point the other
- Rubber finger grip that sits flush with the barrel
- Vivid ink
- Made from 88% recycled material

\* Percentage based on the total weight of the product excluding the ink

Bullet point - 2.0mm tip gives approx a 1.0mm line width Chisel tip - Tip size from 3.5mm to 1.0mm

- Suitable for use on most paper
- Great for highlighting, underlining and colour coding
- Ideal for office, home or classroom Chisel tip