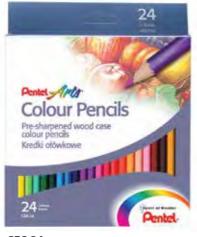

# **Colour Pencils**

Pentel

# HIGH QUALITY COLOR FREEDUL 123 (Detail P

- Strong pigment colours
- Apply smoothly and blend easily for subtle shades, tints and colour mixtures
- Work well on most paper surfaces, plus silk, cotton and wood
- Long lasting and fade-resistant
- Great to use in conjunction with watercolour paints and chalk pastels
- Strong, break-resistant leads
- Hexagonal, anti-roll barrel
- Woodcase derived from managed forestry resource
- Packs of 12 or 24

CB8-24