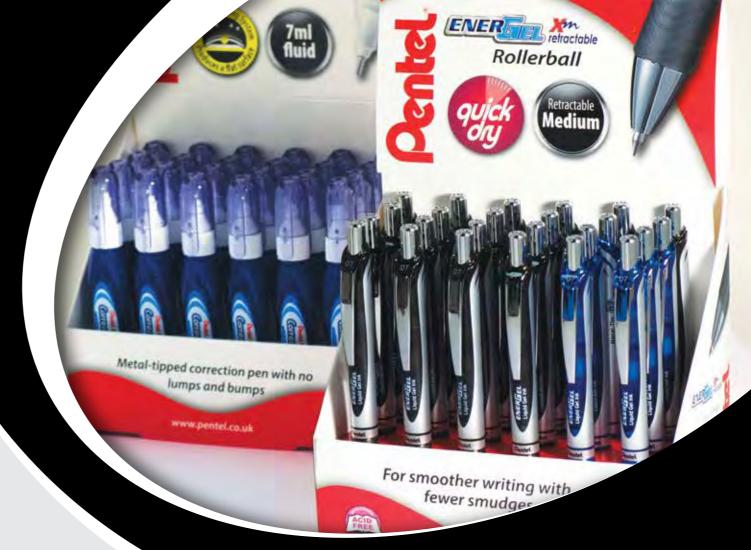

Visit www.mariekeating.ie for more information

See page 9 for product details.

With its revolutionary low viscosity liquid gel ink, the EnerGel formula is quicker drying and smoother flowing than ordinary gel ink, giving a similar sensation to liquid ink. Because the ink dries super quickly it's appreciated by right and left-handed writers alike, as it produces smudge-free results on paper or hands.

Unlike liquid ink products, though, EnerGel doesn't need a regulator to control its flow - the ink is delivered directly from the reservoir or refill to the tip in one smooth transition. That's why the family of EnerGel products gives you the ultimate yet affordable writing experience!

The majority of the EnerGel range is made from a minimum of 50% recycled material.

Scan this code to watch EnerGel video

- Wave design, grooved finger grip for extra control
- Lightweight barrel for comfortable writing all day