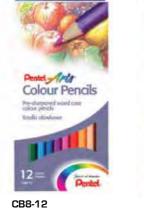

# **Colour Pencils**

Pentel

# HIGH QUALITY COLOR FREEDUL 123 (Detail P

- Strong pigment colours
- Apply smoothly and blend easily for subtle shades, tints and colour mixtures
- Work well on most paper surfaces, plus silk, cotton and wood
- Long lasting and fade-resistant
- Great to use in conjunction with watercolour paints and chalk pastels
- Strong, break-resistant leads
- Hexagonal, anti-roll barrel
- Woodcase derived from managed forestry resource
- Packs of 12 or 24