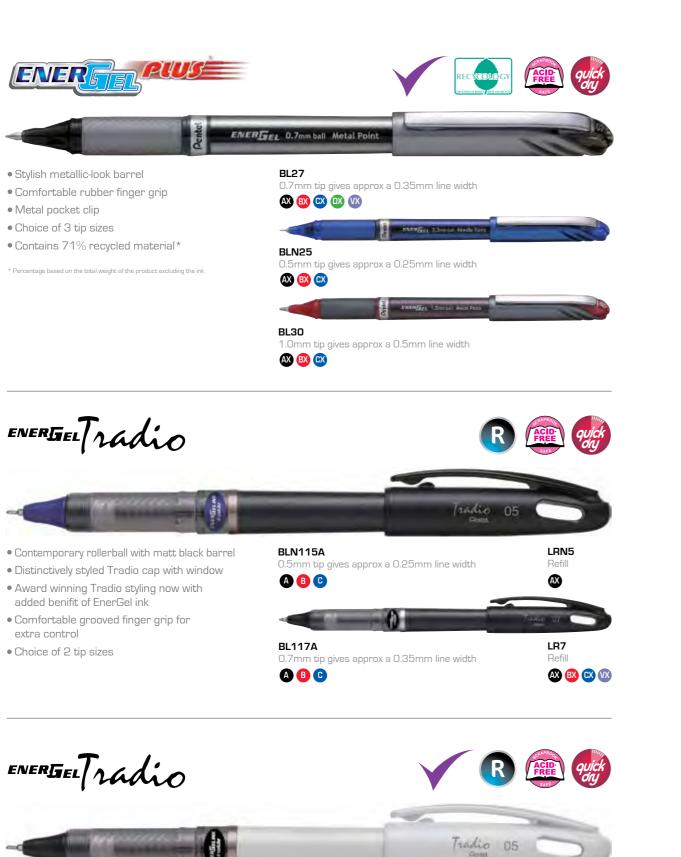

- \* Percentage based on the total weight of the product excluding the ink and refill

- Contemporary rollerball with pearlescent white barrel
- Distinctively styled Tradio cap with window
- Award winning Tradio styling now with added benifit of EnerGel ink
- Comfortable grooved finger grip for extra control
- Choice of 2 tip sizes

• Push button retractable nib • Choice of 2 tip sizes • Contains 84% recycled material\* \* Percentage based on the total weight of the product excluding the ink and refill

- Contrasting white grooved finger grip