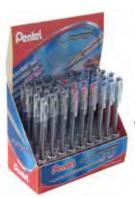

#### • Original, superior ballpoint pen

- Slimline barrel
- Pen tip cleaned each time cap is replaced
- Excellent for shorthand and note taking
- Choice of 2 tip sizes
- Superb Medium has a grooved finger grip for extra comfort

Our range of ballpoint pens provides an excellent choice of different designs, from the comfortable Kachiri to the excellent everyday Superb.

Each ballpoint pen has its own unique style, contains oil-based ink and delivers smooth, stress-free writing.