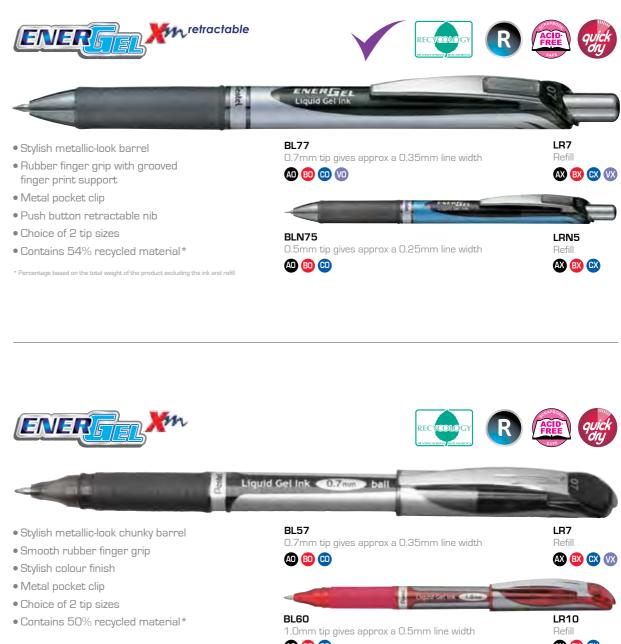

Visit www.mariekeating.ie for more information

See page 9 for product details.

With its revolutionary low viscosity liquid gel ink, the EnerGel formula is quicker drying and smoother flowing than ordinary gel ink, giving a similar sensation to liquid ink. Because the ink dries super quickly it's appreciated by right and left-handed writers alike, as it produces smudge-free results on paper or hands.

Unlike liquid ink products, though, EnerGel doesn't need a regulator to control its flow - the ink is delivered directly from the reservoir or refill to the tip in one smooth transition. That's why the family of EnerGel products gives you the ultimate yet affordable writing experience!

The majority of the EnerGel range is made from a minimum of 50% recycled material.

Scan this code to watch EnerGel video

- Wave design, grooved finger grip for extra control
- Lightweight barrel for comfortable writing all day

- \* Percentage based on the total weight of the product excluding the ink and refill

- Contemporary rollerball with pearlescent white barrel
- Distinctively styled Tradio cap with window
- Award winning Tradio styling now with added benifit of EnerGel ink
- Comfortable grooved finger grip for extra control
- Choice of 2 tip sizes

• Push button retractable nib • Choice of 2 tip sizes • Contains 84% recycled material\* \* Percentage based on the total weight of the product excluding the ink and refill

- Contrasting white grooved finger grip