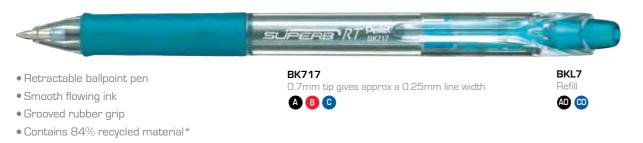

# SUPERBÅLL

#### • Original, superior ballpoint pen

- Slimline barrel
- Pen tip cleaned each time cap is replaced
- Excellent for shorthand and note taking
- Choice of 2 tip sizes
- Superb Medium has a grooved finger grip for extra comfort

Our range of ballpoint pens provides an excellent choice of different designs, from the comfortable Kachiri to the excellent everyday Superb.

Each ballpoint pen has its own unique style, contains oil-based ink and delivers smooth, stress-free writing.