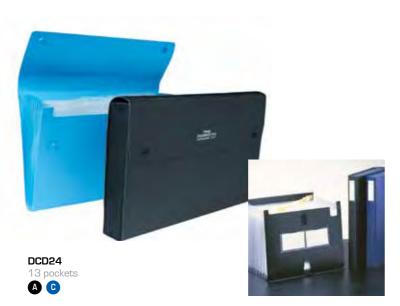

#### **DOCUMENT FILE** Expanding Organiser

- Accordion-style expandable pockets can be fixed or contracted for carrying
- Generous length of hook and loop fastener tape can take a large quantity of documents
- Inside are two business card-sized pockets and space for inserting pen
- Contains index cards for convenient organisation
- Cut off card along perforation and fold it double to use
- Made from at least 50% recycled material

DCD24C available while stocks last

Colourful, informative, full of impact: these are the key features of our merchandising units. From 24-piece mini packs, ideal for till point or counters, to floor-standing display units for loose products and blister cards, we've got merchandising solutions for a breadth of Pentel products.