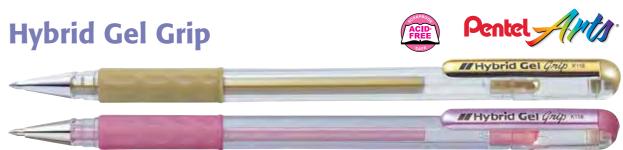

#### II Hybrid Gel Grip ESSENTIALS

# **Hybrid Gel** Grip METALLIC

# • Eight shimmering metallic shades for dark or light paper

- Comfortable rubber finger grip, ideal for prolonged use
- Perfect for greeting cards and decoration

К118 

K118

(LWE)

- The same looks as other Hybrid gel rollers, but in white ink
- Dramatic on dark coloured paper
- Comfortable rubber finger grip, ideal for prolonged use
- Ideal for photo albums, crafts and creative projects

0.6mm tip gives approx a 0.3mm line width

0.8mm tip gives approx a 0.4mm line width

0.8mm tip gives approx a 0.4mm line width

(13)