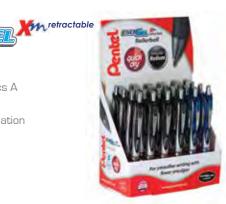

ENER

• 24 pce display

and 6 pcs C

• 24 pce display

and 6 pcs C

on page 8

BL27/2D

• 24 pce display

on page 8

BL1117AW/2D

• Contains 12 pcs A-A

• Product information

and 6 pcs each W-A, W-V

on page 7

• Contains 18 pcs A

• Product information

- 24 pce display • Contains 18 pcs A and 6 pcs C
- Product information on page 7

BL57/2D

BLN25/2D

liquid gel pen

- Campaign for every display sold.

- 24 pce display
- Contains 24 pcs A
- Product information on page 9
- £6/€7.20 donated to The Marie Keating Foundation fo every display sold.

BL77P/2D

cance

64

on page 9

and 6 pcs C

- ENER
- 24 pce display • Contains 18 pcs A
- Product information

- 24 pce display • Contains 18 pcs A and 6 pcs C • Product information on page 8
- ENER

• 36 pce display • Contains 18 pcs A, 6 pcs B and 12 pcs C • Product information on page 11