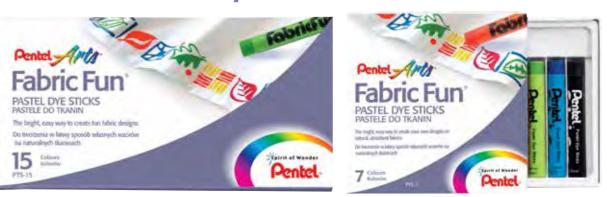

# **Fabric Fun Pastel Dye Sticks**

- People of all ages can enjoy this fun, easy way to transform natural absorbent fabrics with unique designs
- Apply pastels directly onto fabric • Cover completed design with a clean sheet
- of paper or cloth, and press over it with a hot iron to set the dyes
- Once set, the design is permanent and won't wash out. (If you're not happy with your design, don't iron it, but wash it out in cold water and start again)
- Works best on natural, absorbent light-coloured fabrics such as cotton, linen or silk

N.B. Even if the dyes haven't been fixed using an iron, Pentel can't guarantee that the colours will be completely removed after washing.

PTS-7 PTS-15 PTS15/NSHIRT

(45)