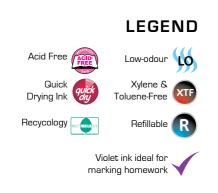

Line widths described in this catalogue are approximate Percentage of recycled content correct at time of going to press. In the following pages you'll find our latest products, together with tried and trusted favourites, each item reflecting the quality, innovation and performance you expect from Pentel.

Throughout this catalogue you will see the Recycology logo next to many of our products, including pens, markers, mechanical pencils and correction products, denoting the use of a minimum of 50% recycled materials\*.