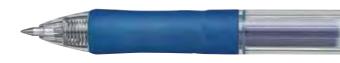

- \* Percentage based on the total weight of the product excluding the ink and refill

- Contemporary rollerball with pearlescent white barrel
- Distinctively styled Tradio cap with window
- Award winning Tradio styling now with added benifit of EnerGel ink
- Comfortable grooved finger grip for extra control
- Choice of 2 tip sizes