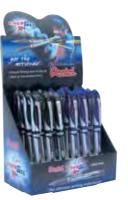

- 24 pce display • Contains 24 pcs A
- Product information on

enertselTradio

- page 9
- £6 donated to Prostate Cancer UK for every
- display sold.
- BL77SW/2D

- 24 pce display
- Contains 24 pcs A
- Product information on page 9
- £6 donated to Breast Cancer

BL77P/2D

cance

64

on page 9

and 6 pcs C

- ENER
- 24 pce display • Contains 18 pcs A
- Product information

- 24 pce display • Contains 18 pcs A and 6 pcs C • Product information on page 8
- ENER

• 36 pce display • Contains 18 pcs A, 6 pcs B and 12 pcs C • Product information on page 11