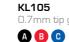

# KL105

- Retractable gel roller
- Ideal for office and everyday use
- Ultra fine nib, perfect for definition
- Fade-resistant ink ideal for important and archived documents
- Rubber finger grip for added comfort and control

0.7mm tip gives approx a 0.35mm line width

0.7mm tip gives approx a 0.35mm line width

Scan this code to vatch product video

0.7mm tip gives approx a 0.35mm line width

- Distinctive chunky barrel
- Ultra smooth flowing pigment gel ink
- Delivers smooth and stress-free writing
- Rubber finger grip for comfort
- Metal pocket clip
- Metallic or everyday colours