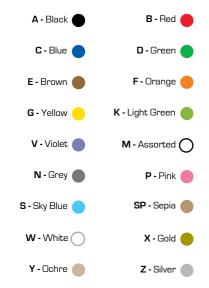

#### COLOUR CODES

The letter 'M' in front of a colour denotes a metallic shade. The letter 'L' denotes a pastel colour

Some items are available while stocks last. For more information contact your Pentel representative.