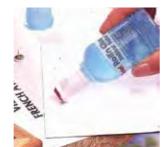

# Roll 'n' Glue

• Convenient roller action - less mess than ordinary glue

ER501-SE 55ml of glue

- Water-based glue for paper or card
- Safe and odourless
- Clean, simple and economical
- Ideal for craft work items can be repositioned until glue is dry

- Brush application for excellent coverage
- Allows glue to be spread evenly and accurately
- Water-based glue for paper or card
- Safe and odourless
- Clean, simple and economical
- Equipped with a valve to prevent spillage
- Ideal for craft work items can be repositioned until glue is dry