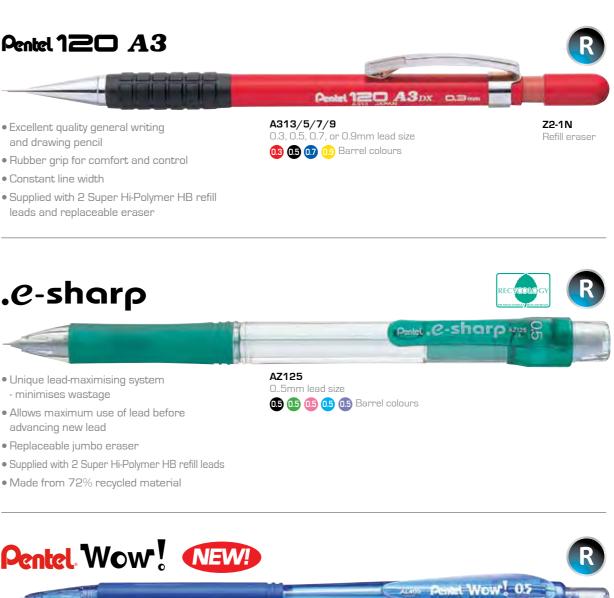

#### 

- Our top-selling mechanical pencil
- Tried and trusted features

- P203/5/7/9 0.3, 0.5, 0.7, or 0.9mm lead size 03 05 07 09 Barrel colours
- Expertly engineered for drawing, drafting or writing
- Ideal for precision and accuracy
- Constant line width
- Supplied with 6 Super Hi-Polymer HB refill leads, plus replaceable eraser

Z2-1N Refill eraser

Z2-1N Refill eraser

0.5 lead size