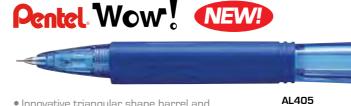

# ENERGIZE

- PENCI PL75/77 Stylish mechanical pencil with 0.5 or 0.7 lead size silver coloured barrel
- Soft rubber grip with fingerprint pattern for comfort and control
- Choice of grip colours
- Supplied with 2 Super Hi-Polymer HB refill leads and replaceable eraser

03 05 07 09 Trim colours

Z2-1N Refill erase

Z2-1N Refill eraser

0.5 0.5 Trim colours