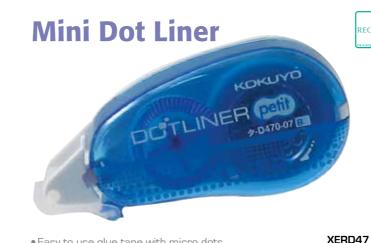

- Easy to use glue tape with micro dots
- Dispenses a smooth strip of permanent adhesive
- Clean cut-off for neat results
- Acid-free suitable for scrapbooks, craft projects, present wrapping, etc.
- Handy mini size tape length 8.5m, width 7mm
- Contains 83% recycled material\*

\* Percentage based on the total weight of the product excluding the tape Available while stocks last