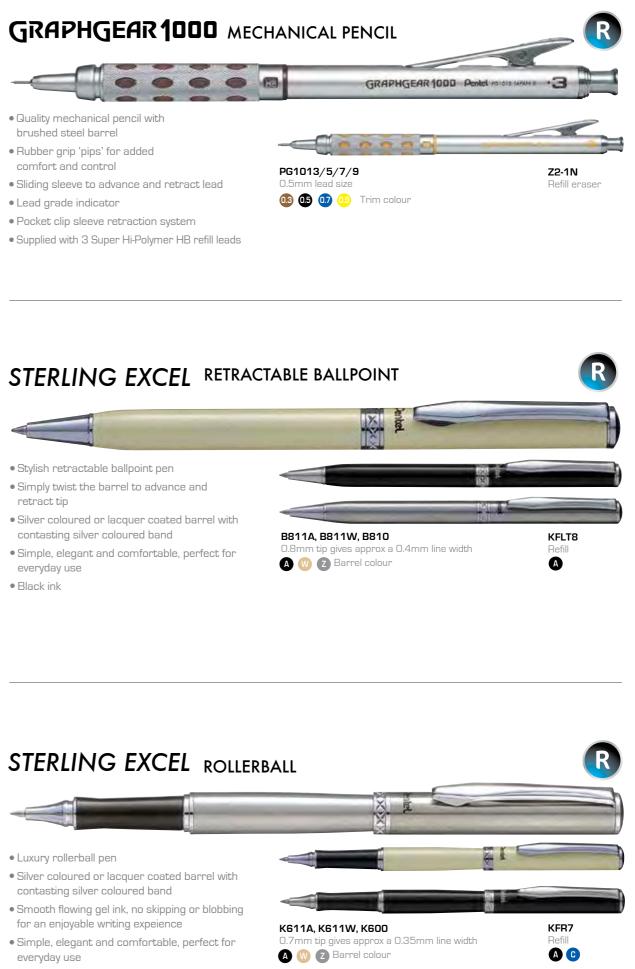

# sterling EXECUTIVE XR460 • Matching rollerball and automatic pencil 0.6mm tip gives approx a 0.3mm line width • Sophisticated brushed steel barrels A • Cushioned ball tip rollerball writes smoothly • 0.5mm mechanical pencil has built-in eraser, grooved finger grip and fixed lead sleeve XR460/SS475 (Rollerball & Pencil Set) • Individual pen or pen/pencil combination tip / 0.5mm lead size A 0.5 Barrel colour sterling *elite* MECHANICAL PENCIL 0.5mm Pentet S465

- Automatic pencil with brushed steel barrel and rubber grip
- 0.5mm lead size with built-in eraser and fixed lead sleeve
- Contoured rubber grip for comfort and control Available while stocks last

VKS465

0.5mm lead size

0.5 Barrel colour

- Elegant and stylish ballpoint pen
- Retractable tip simply push to activate
- Well-balanced barrel

Red barrel available while stocks last

- Fresh and contemporary look
- Cap and barrel lacquer coating on brass
- Central band Ni + Cr plating on brass
- Clip Ni + Cr plating on steel
- Black ink

MGN6S

Z2-1N

Z2-1N

Refill eraser

Refill eraser

Refill

- Black ink
- Refill available while stocks last

(57