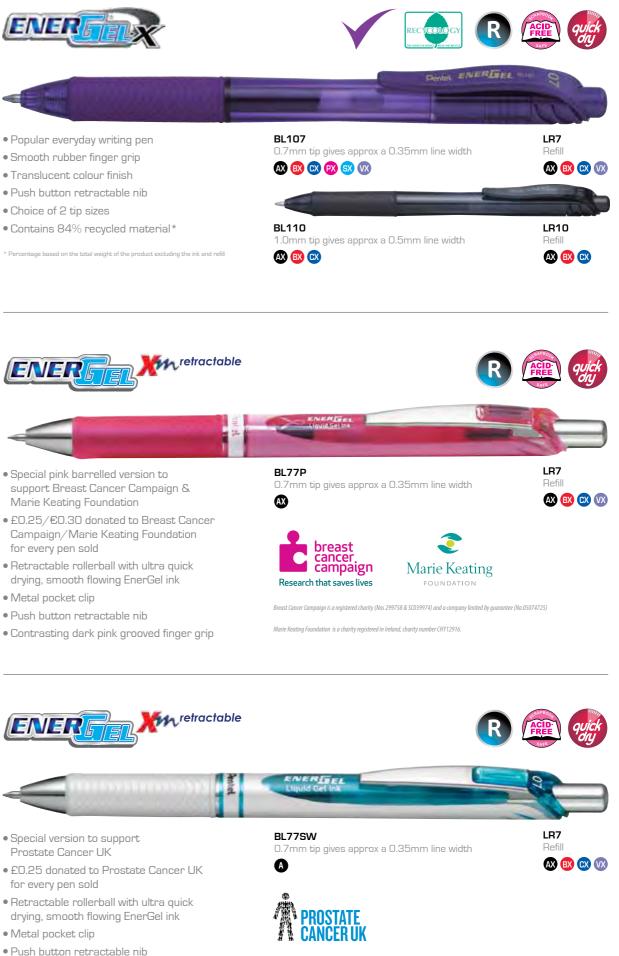

Visit www.mariekeating.ie for more information

See page 9 for product details.

With its revolutionary low viscosity liquid gel ink, the EnerGel formula is quicker drying and smoother flowing than ordinary gel ink, giving a similar sensation to liquid ink. Because the ink dries super quickly it's appreciated by right and left-handed writers alike, as it produces smudge-free results on paper or hands.

Unlike liquid ink products, though, EnerGel doesn't need a regulator to control its flow - the ink is delivered directly from the reservoir or refill to the tip in one smooth transition. That's why the family of EnerGel products gives you the ultimate yet affordable writing experience!

The majority of the EnerGel range is made from a minimum of 50% recycled material.

Scan this code to watch EnerGel video

- Wave design, grooved finger grip for extra control
- Lightweight barrel for comfortable writing all day

- \* Percentage based on the total weight of the product excluding the ink and refill

- Contemporary rollerball with pearlescent white barrel
- Distinctively styled Tradio cap with window
- Award winning Tradio styling now with added benifit of EnerGel ink
- Comfortable grooved finger grip for extra control
- Choice of 2 tip sizes

• Push button retractable nib • Choice of 2 tip sizes • Contains 84% recycled material\* \* Percentage based on the total weight of the product excluding the ink and refill

- Contrasting white grooved finger grip