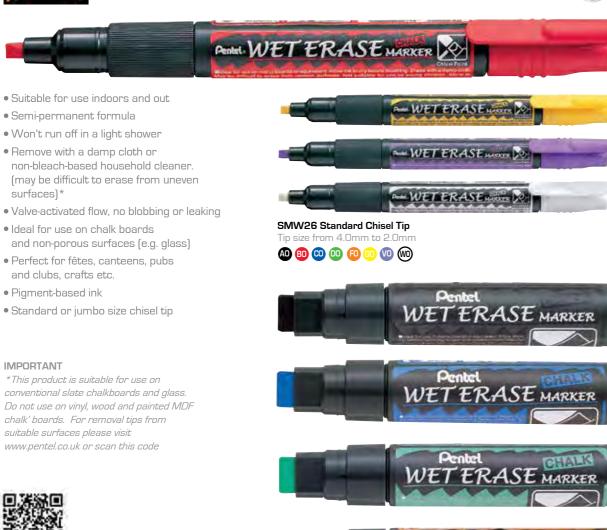

# Wet Erase Liquid Chalk Markers

• Suitable for use indoors and out

• Won't run off in a light shower

• Semi-permanent formula

• Chisel-style tip

SMW26

SMW56

to erase from uneven surfaces)\*

• Remove with a damp cloth or non-bleachbased household cleaner. (may be difficult

- Perfect for fêtes, canteens, pubs and clubs, crafts etc.
- Pigment-based ink
- Standard or jumbo size chisel tip

\* This product is suitable for use on conventional slate chalkboards and glass. Do not use on vinyl, wood and painted MDF 'chalk' boards. For removal tips from suitable surfaces please visit www.pentel.co.uk or scan this code

XSMW26

SMW26/7

SMW56/7

ER.

SMW26/4

SMW56/4

(50)