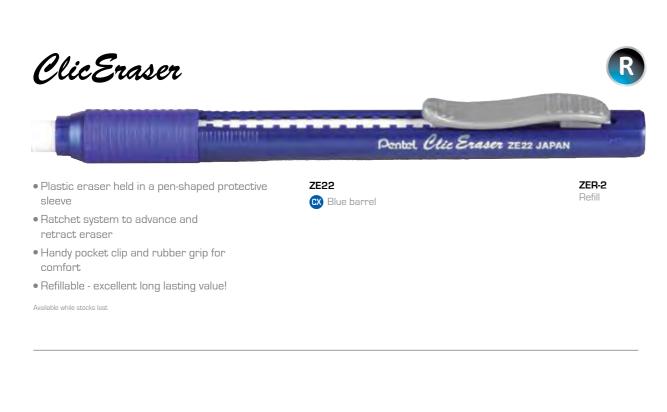

provides accurate application
- A built-in agitator keeps Correct Express fresh and always fluid
- Opaque low-odour white fluid provides excellent first-time coverage
- Valve-controlled flow
- Dispenses fluid where needed uses every last drop



Pentel CORRECTION PEN

Correct Express



(WE)

ZLE52

W

Contains 7ml of fluid

- Valve-controlled flow makes
- corrections neat and accurate
- Every last drop of fluid can be used
- Low-odour, trichloroethane-free formula
- Long-lasting size

ZL62 available while stocks last



Contains 4.2ml of fluid

(40)





(41)

# HIPOLYMER ERASER HIPOLYMER Pentel



• Excellent quality pencil eraser

ZEH05 ZEH10 Medium

- Micro capsule formula gives super-clean results
- Less friction and effort than ordinary erasers
- Minimal debris
- Protective sleeve



#### **MECHANICAL PENCIL REFILL ERASERS**



- Suitable for many Pentel mechanical pencils
- Tube of 4 erasers
- Erasers supplied in protective metal sleeve









<mark>်</mark> rt Materia or designing, let your creativity flourish with Pentel Arts. pens, perfect for scrapbooking.



- Artists, students and craft enthusiasts can choose from a variety of wonderful Pentel Arts products, made from quality materials and available in brilliant colours. Perfect for painting, drawing, decorating
- Our oil pastels collection offers a range of up to 49 colours, with lovely blending properties, while our water colours and water brushes can be used with other media to create beautiful effects.
- We also offer good quality colour pencils for sketching and drawing, and our pen collection includes