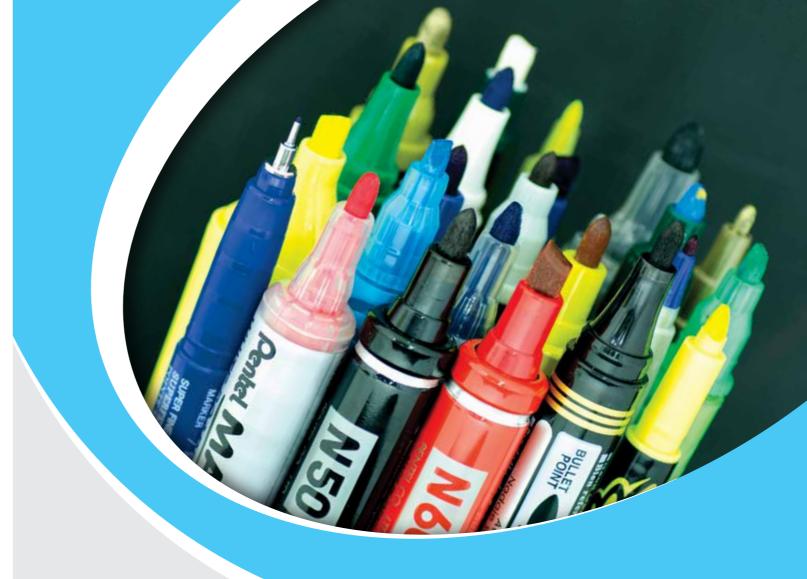

# Fountain Pentel

arke

When it comes to markers, Pentel products offer unparalleled quality, choice, reliability and performance. Our extensive range provides a product for virtually every purpose, from tough, durable permanent markers for a variety of surfaces, to dry wipe markers for presentations and meetings, liquid chalk markers for everyday signs and notices, and highlighters for colour-coding, underlining or ear-marking key passages of text or figures. It's no wonder we've been a leader of marker technology for many years.

# N50 Bullet Point & **N60 Chisel Tip**

- Vivid waterproof ink
- Our No.1 range for many years!

Red and blue ink available while stocks last

with plastic barrels