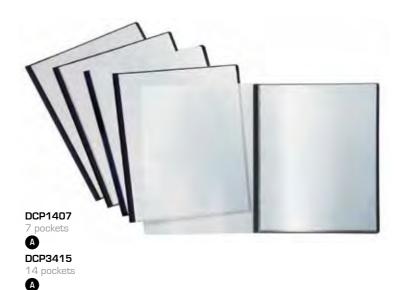

#### PRESENTATION FILE

- Lightweight, flexible and easy to carry
- Choice of 2 sizes 7 pockets and 15 pockets
- Put an image in the first pocket to make an easily identifiable front cover
- Pack of 5 by size
- Made from at least 50% recycled material