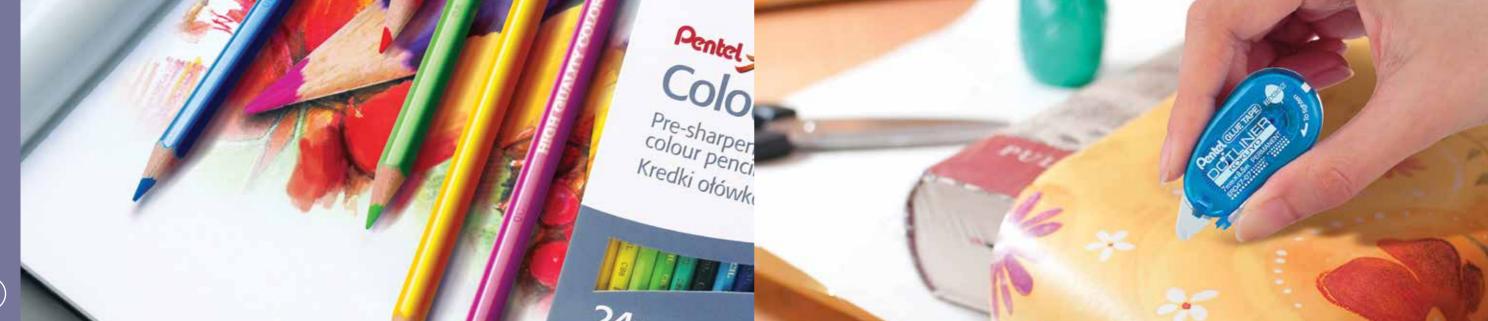

Line widths described in this catalogue are approximate Percentage of recycled content correct at time of going to press. In the following pages you'll find our latest products, together with tried and trusted favourites, each item reflecting the quality, innovation and performance you expect from Pentel.

As well as our fantastic range of writing instruments we're pleased to include our Recycology soft plastics collection of display books and presentation files made from at least 50% recycled materials. You'll also find in our Pentel Arts collection, a wonderful array of products to inspire creativity across many different media.

#### **MECHANICAL PENCIL REFILL ERASERS**

- Suitable for many Pentel mechanical pencils
- Tube of 4 erasers
- Erasers supplied in protective metal sleeve

<mark>်</mark> rt Materia or designing, let your creativity flourish with Pentel Arts. pens, perfect for scrapbooking.

- Artists, students and craft enthusiasts can choose from a variety of wonderful Pentel Arts products, made from quality materials and available in brilliant colours. Perfect for painting, drawing, decorating
- Our oil pastels collection offers a range of up to 49 colours, with lovely blending properties, while our water colours and water brushes can be used with other media to create beautiful effects.
- We also offer good quality colour pencils for sketching and drawing, and our pen collection includes acid-free gel ink