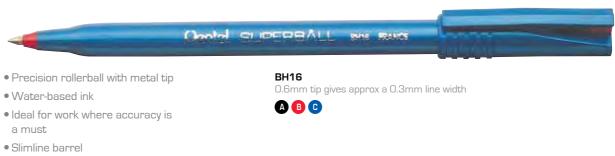

#### • Original, superior ballpoint pen

- Slimline barrel
- Pen tip cleaned each time cap is replaced
- Excellent for shorthand and note taking
- Choice of 2 tip sizes
- Superb Medium has a grooved finger grip for extra comfort

Our range of ballpoint pens provides an excellent choice of different designs, from the comfortable Kachiri to the excellent everyday Superb.

Each ballpoint pen has its own unique style, contains oil-based ink and delivers smooth, stress-free writing.