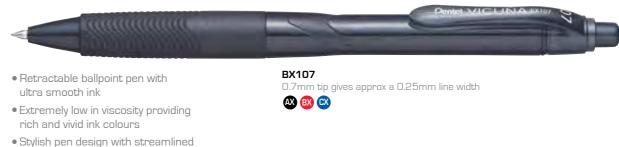

#### • Original, superior ballpoint pen

- Slimline barrel
- Pen tip cleaned each time cap is replaced
- Excellent for shorthand and note taking
- Choice of 2 tip sizes
- Superb Medium has a grooved finger grip for extra comfort

Our range of ballpoint pens provides an excellent choice of different designs, from the comfortable Kachiri to the excellent everyday Superb.

Each ballpoint pen has its own unique style, contains oil-based ink and delivers smooth, stress-free writing.

1.0mm tip gives approx a 0.5mm line width

1.0mm tip gives approx a 0.5mm line width

1.0mm tip gives approx a 0.5mm line width

(17)

\* Percentage based on the total weight of the product excluding the ink and refill