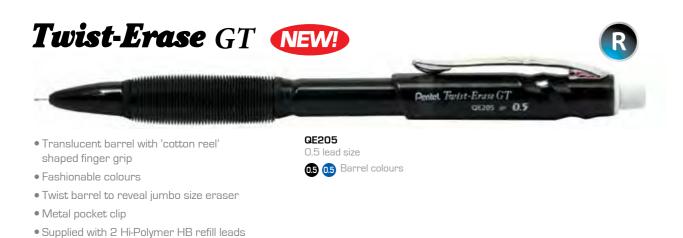

pockets

S Mechanica Lead থ Jencils Fine lead mechanical pencil technology has been a Pentel speciality since the 1960s. Our wide range of products offers an exceptional choice of pencils for professional, commercial and domestic use. The range is complemented by Pentel refill leads, which are stronger and longer-lasting than ordinary leads. Our new AIN STEIN range is our stongest ever refill lead, with ultimate resistance to breakage and superb density of colour.