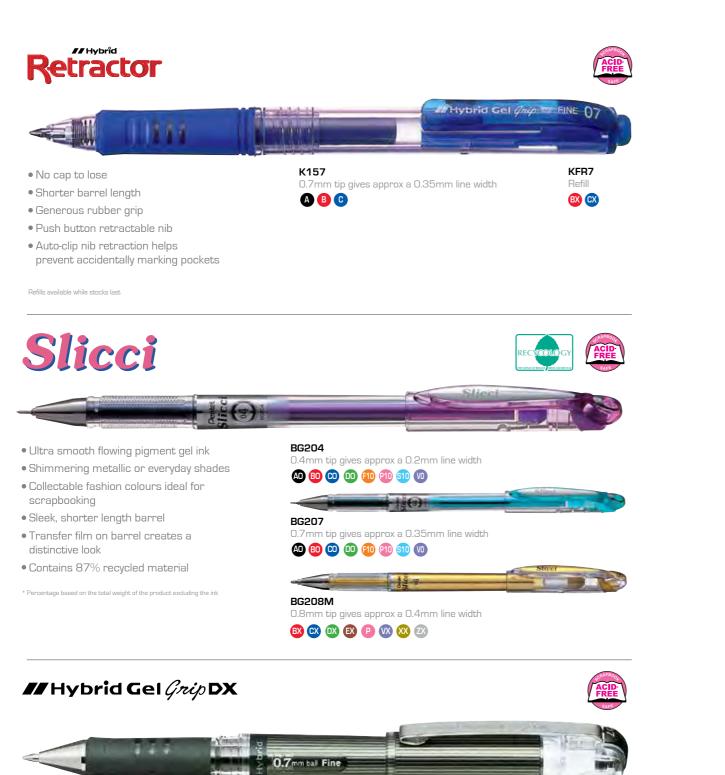

# **OH!Gel**

K497

- Retractable gel roller for everyday use
- Consistent ink flow
- Smooth rubber grip
- Push button retractable nib
- Attractive honeycomb pattern on barrel

- Innovative document-friendly pigment ink retractable gel pen
- AD 80 CO VO

KL257

- Fade-resistant and waterproof ink • Ideal for official and archived documents
- Comfortable rubber grip
- Unusual diamond-shaped cone
- Contains 57% recycled material\*

# el De ſŊ

Pentel's gel is a pigment-based ink which is waterproof and rich in colour. Perfect for creative use or everyday writing, the ink flows smoothly to the last drop. There are many products and styles to choose from within the popular range, with nearly 20 stunning colours and a variety of tip sizes.

All Pentel gel rollers are acid-free. The rising star is the Slicci family, with its shorter length, attractively styled barrel,

Now we've improved our pigment gel ink technology even further, with the addition of fade-resistant and waterproof ink, suitable for official documents (as used in our fantastic Hyper G gel roller).

0.7mm tip gives approx a 0.35mm line width

0.7mm tip gives approx a 0.35mm line width

Scan this code to vatch product video

0.7mm tip gives approx a 0.35mm line width

- Distinctive chunky barrel
- Ultra smooth flowing pigment gel ink
- Delivers smooth and stress-free writing
- Rubber finger grip for comfort
- Metal pocket clip
- Metallic or everyday colours

Refills available while stocks last

KFR7 K227 0.7mm tip gives approx a 0.35mm line width Refill BX CX K230E KFR10 1.0mm tip gives approx a 0.5mm line width Refill AD 🖸 AD 🛛 🖸 K230 1.0mm tip gives approx a 0.5mm line width ZD XD WO