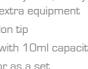

# **Aquash Water Brush**

The Water Brush has a little water reservoir in the barrel. It can be refilled easily and as often as desired. By pressing the barrel, water will be delivered via the tip. Hence, it is a perfect tool to create different aquarelle techniques or to mix colours.

- Perfect for use on the move
- Suitable for producing aquarelle or water colour-style painting at any time, in any place, without the need for extra equipment
- Extremely durable nylon tip
- Contains water tank with 10ml capacity
- Available individually or as a set of three