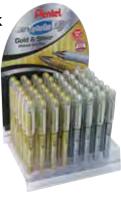

#### **Hybrid Gel** Grip GOLD AND SILVER

- 24 pce display
- Contains 12 pcs Z and 12 pcs X
- Product information on page 13
- Seasonal availability
- K118XZ/2D

#### **//** Hybrid Gel Grip DX GOLD AND SILVER

- 48 pce display
- Contains 24 pcs Z
- and 24 pcs X
- Product information on page 12
- Seasonal availability