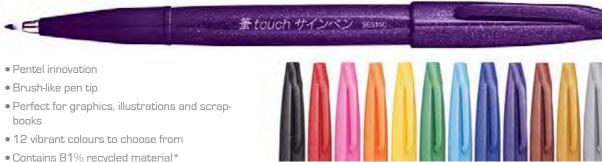

# **Brush Sign Pen**

\* Percentage based on the total weight of the product excluding the ink

SES15C

# **Colour Pen**

- Fine point colour marker with durable fibre tip
- Vivid, water-based (dye) ink colours
- Ideal for graphics and illustrations
- Approx line width 1.2mm
- Pacs of 12 or 24
- Also available in a studio set of 35 plus 5 highlighter pens

# **Brush Sign Pen**

• 24 pce display • Contains 2 pcs each, A, B, C, D, E, F, G, N, P, S, V and Y • Product information on page 50

SES15C/2D

**Twin-Tipped** 