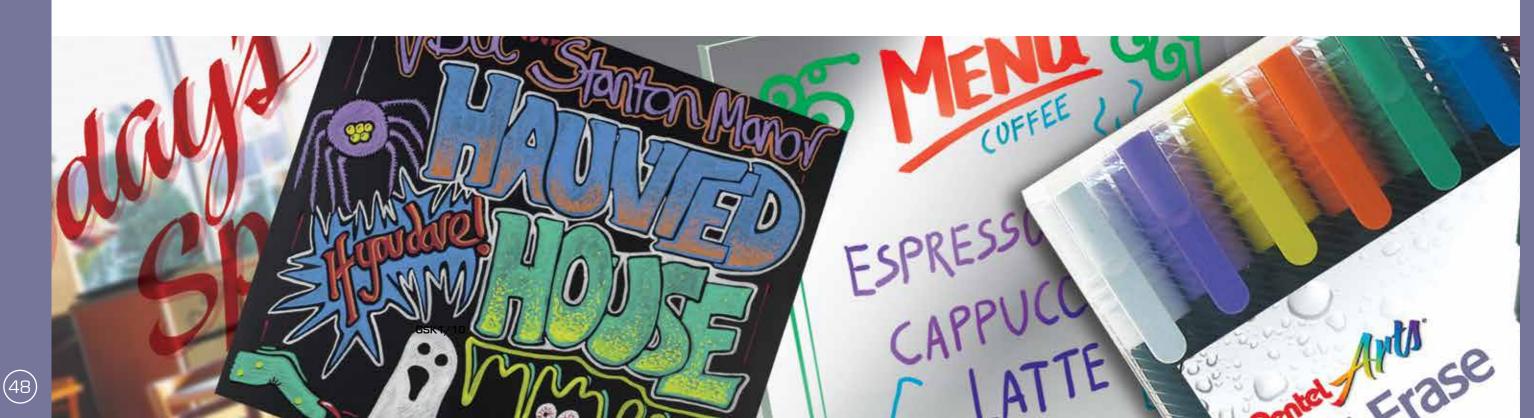

# Wet Erase Liquid Chalk Markers

• Suitable for use indoors and out

• Won't run off in a light shower

• Semi-permanent formula

• Chisel-style tip

SMW26

SMW56

to erase from uneven surfaces)\*

• Remove with a damp cloth or non-bleachbased household cleaner. (may be difficult

- Perfect for fêtes, canteens, pubs and clubs, crafts etc.
- Pigment-based ink
- Standard or jumbo size chisel tip

\* This product is suitable for use on conventional slate chalkboards and glass. Do not use on vinyl, wood and painted MDF 'chalk' boards. For removal tips from suitable surfaces please visit www.pentel.co.uk or scan this code

XSMW26

SMW26/7

SMW56/7

ER.

SMW26/4

SMW56/4

(50)