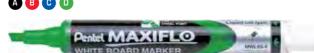

# WHITE MARKERS

- Valve-controlled marker for non-absorbent surfaces - e.g. rubber, glass etc.
- White china clay pigment ink
- Choice of tip styles for different applications including fine point marker with interchangable tips
- The top white marker on the market

X100W Bullet Point Bullet point - 6.6mm tip gives approx a 3.3mm line width

X100WL Chisel Tip Tip size from 6.5mm to 5.5mm

Pentel Willi 100W S X100WS Bullet Point

2.0mm tip gives approx a 1.0mm line width 