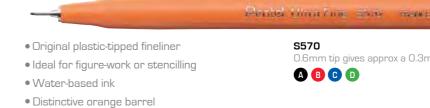

# Plastic/Fibre Tip Pens

Pentel developed the very first fibre tipped pen - the world famous Sign Pen - over 50 years ago. This product, along with others such as the Ultra Fine Pen, helped establish our reputation for performance and innovation. Half a century on, Sign Pen and Ultra Fine are still firm favourites in the studio, office, college and home, complemented by new members to the family and, of course, our famous delta-nibbed fountain pen range.

# **Ultra Fine**

• Tip housed in supportive metal sleeve

Handwriter

|                                                                 | Pentel Handwriter Fi |
|-----------------------------------------------------------------|----------------------|
| <ul> <li>Plastic-tipped pen</li> </ul>                          | S575M                |
| <ul> <li>Durable tip resists pressure on<br/>the nib</li> </ul> | 0.5mm tip gives a    |
| • Great for those learning to write                             |                      |
| • Water-based ink                                               |                      |