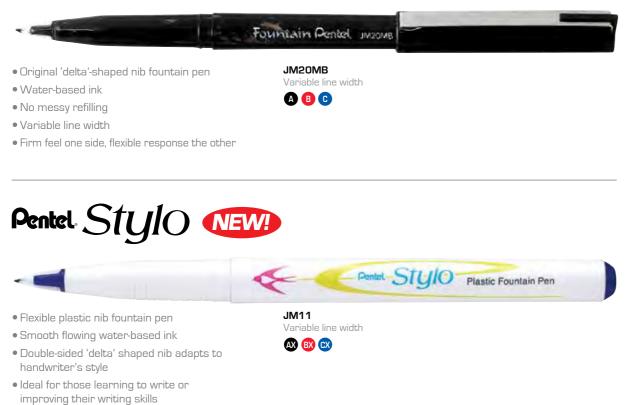

Tradio FOUNTAIN PEN TRJ50 MLJ20 • Liquid ink fountain pen with unique Variable line width Refill double-sided 'delta' nib AD AO • Smooth, controlled ink flow • Nib provides firm feel one side

Ganta Color Rec Line Palet # \$380 - 109 million

and flexible feel the other

Stylish black barrel

Blue refills available while stocks last