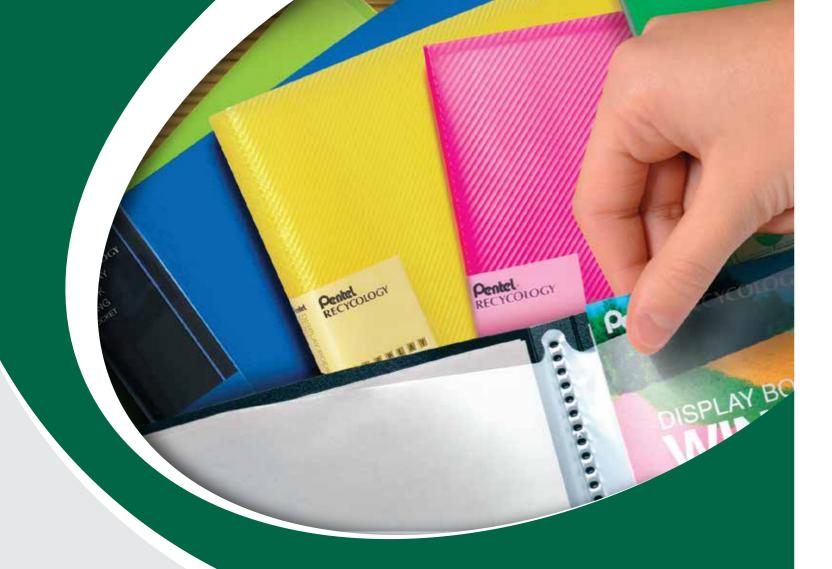

# RECYCOLOGY THE SCIENCE OF REDUCE, REUSE AND RECYCLE

Now, our commitment to the principles of the three Rs - **reduce**, **reuse**, **recycle** – manifests nowhere more strongly than in Recycology. A philosophy that informs many aspects of our business, from the way Pentel endeavour to reduce power consumption to the use of recycled materials in our products, Recycology is also the name of a Pentel filing and presentation range.

Recycology files, display books and organisers are made from at least 50% recycled materials\*, designed to reduce manufacturing impact on the environment. But, use of recycled materials does not mean we compromise on quality or performance.

Throughout this catalogue you will see the Recycology logo next to many of our products, including pens, markers, mechanical pencils and correction products, denoting the use of a minimum of 50% recycled materials\*.