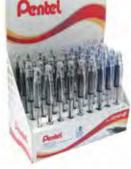

# Ball Pentel

|                                                                                                                                                                                                                                                | Ball Pentel Fine Point              |
|------------------------------------------------------------------------------------------------------------------------------------------------------------------------------------------------------------------------------------------------|-------------------------------------|
| <ul> <li>Original smooth writing rollerball</li> <li>Distinctive green barrel</li> <li>Tried and tested cushioned ball tip</li> <li>Water-based ink</li> <li>Writes for up to 2,200 metres</li> <li>Contains 77% recycled material*</li> </ul> | R50<br>O.8mm tip gives a<br>A B C D |
| * Percentage based on the total weight of the product excluding the in                                                                                                                                                                         | k                                   |

# Rollerballs

Pentel developed the original rollerball pen - the world-famous green-barrelled Ball Pentel, which is still a firm favourite 40 years after its launch. Its smooth flowing ink and cushioned ball tip have become a benchmark over the years for effortless writing every day.

Our rollerball products feature water-based or pigment ink that glides evenly over paper with no skipping or blotting, and lasts longer than many other ink types.