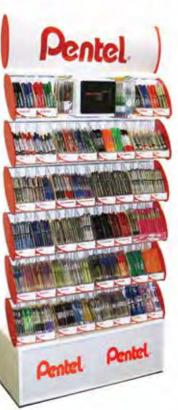

DCD24C available while stocks last

Colourful, informative, full of impact: these are the key features of our merchandising units. From 24-piece mini packs, ideal for till point or counters, to floor-standing display units for loose products and blister cards, we've got merchandising solutions for a breadth of Pentel products.

Where space is limited our mini packs maximise awareness in the smallest of areas, while Ultima display systems are the perfect, one-stop solution for a wide range of Pentel products. As our range is changing all the time please contact your Pentel representative for the most up-to-date information.