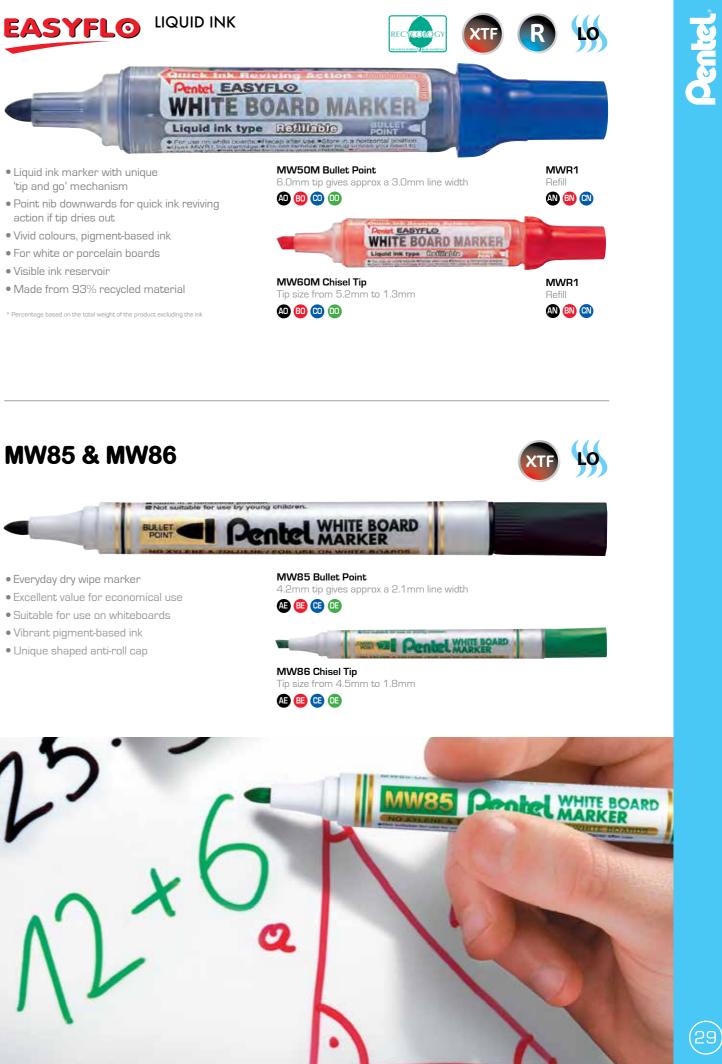

# N50 Bullet Point & **N60 Chisel Tip**

- Vivid waterproof ink
- Our No.1 range for many years!

Red and blue ink available while stocks last

with plastic barrels

#### • Plastic barrelled permanent marker

- Convenient retraction mechanism
- No cap to lose carry it anywhere!
- Tip protector to reduce the risk of drying out
- Suitable for most surfaces
- Contains 66% recycled material\*

\* Percentage based on the total weight of the product excluding the ink and refill

**NN50 Bullet Point & NN60 Chisel Tip** 

NN50 Pentel

- Excellent value permanent markers with plastic barrels
- Low-odour xylene and toluene-free ink
- Suitable for use on most surfaces
- Ventilated safety cap
- Ideal for general marking
- Contains 85% recycled material\*

\* Percentage based on the total weight of the product excluding the ink

NN50 Bullet Point 5.0mm tip gives approx a 2.5mm line width AD 📵 🖸 🕕

NN60 Pentel

NN60 Chisel Tip Tip size from 5.8mm to 3.9mm AD 80 CO 💷

AD

5.0mm tip gives approx a 2.5mm line width