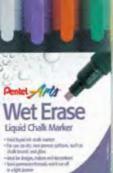

# Wet Erase Liquid Chalk Markers

• Suitable for use indoors and out

• Won't run off in a light shower

• Semi-permanent formula

• Chisel-style tip

SMW26

SMW56

to erase from uneven surfaces)\*

• Remove with a damp cloth or non-bleachbased household cleaner. (may be difficult

- Perfect for fêtes, canteens, pubs and clubs, crafts etc.
- Pigment-based ink
- Standard or jumbo size chisel tip

\* This product is suitable for use on conventional slate chalkboards and glass. Do not use on vinyl, wood and painted MDF 'chalk' boards. For removal tips from suitable surfaces please visit www.pentel.co.uk or scan this code

XSMW26

SMW26/7

SMW56/7

ER.

SMW26/4

SMW56/4

(50)