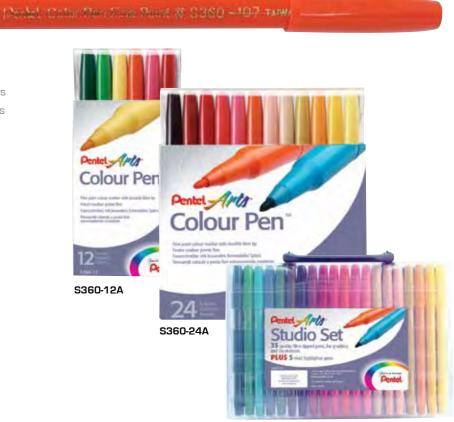

# **COLOUR PEN**

Pentel

- Superior general graphics pen
- Water-soluble ink
- Durable fibre tip
- Range of 36 colours
- Ideal for illustrations, artwork and projects

2.0mm tip gives approx a 1.0mm line width

# **Colour Pen**

- Fine point colour marker with durable fibre tip
- Vivid, water-based (dye) ink colours
- Ideal for graphics and illustrations
- Approx line width 1.2mm
- Pacs of 12 or 24
- Also available in a studio set of 35 plus 5 highlighter pens

S360PP-35A