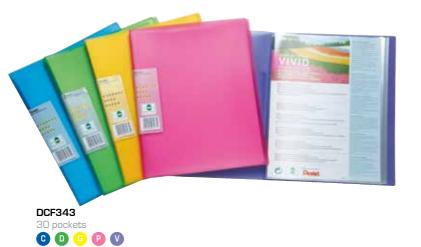

#### **DISPLAY BOOK VIVID**

- Brightly coloured cover in vivid, textured finish
- Title space on spine for easy reference
- Non-reflective, matt finish, low-static pockets
- A4 size with 30 pockets
- Mixed pack available
- Made from at least 50% recycled material

#### **DISPLAY BOOK CLEAR**

- Transparent cover in subtle shades
- Non-reflective, matt finish, low-static pockets
- Clear pockets for easy front and back viewing
- A4 size with 20 or 30 pockets
- Mlxed pack available (20 pockets)
- Made from at least 50% recycled material

DCF242F available while stocks last DCF243P available while stocks last