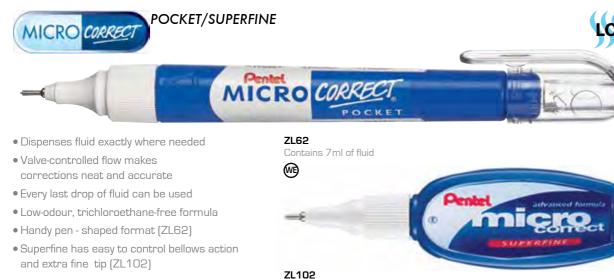

# Corred Corress

LO

• Unique even evaporating system

- Super quick and even drying, creates a flat surface for neat and tidy re-writing
- Fine metal tip provides accurate application
- A built-in agitator keeps Correct Express fresh and always fluid
- Opaque low-odour white fluid provides excellent first-time coverage
- Valve-controlled flow
- Dispenses fluid where needed uses every last drop

Pentel CORRECTION PEN

Correct Express

(WE)

ZLE52

W

Contains 7ml of fluid

- Valve-controlled flow makes
- corrections neat and accurate
- Every last drop of fluid can be used
- Low-odour, trichloroethane-free formula
- Long-lasting size

ZL62 available while stocks last

Contains 4.2ml of fluid

(40)

(41)