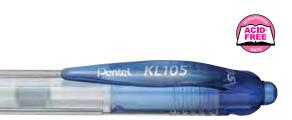

# KL105

- Retractable gel roller
- Ideal for office and everyday use
- Ultra fine nib, perfect for definition
- Fade-resistant ink ideal for important and archived documents
- Rubber finger grip for added comfort and control

0.7mm tip gives approx a 0.35mm line width

0.7mm tip gives approx a 0.35mm line width

Scan this code to vatch product video

0.7mm tip gives approx a 0.35mm line width

- Distinctive chunky barrel
- Ultra smooth flowing pigment gel ink
- Delivers smooth and stress-free writing
- Rubber finger grip for comfort
- Metal pocket clip
- Metallic or everyday colours