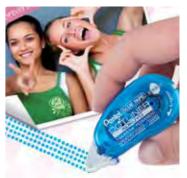

- Easy to use glue tape with micro dots
- Dispenses a smooth strip of permanent adhesive
- Clean cut-off for neat results
- Acid-free suitable for scrapbooks, craft projects, present wrapping, etc.
- Handy mini size tape length 8.5m, width 7mm
- Contains 83% recycled material\*

\* Percentage based on the total weight of the product excluding the tape Available while stocks last