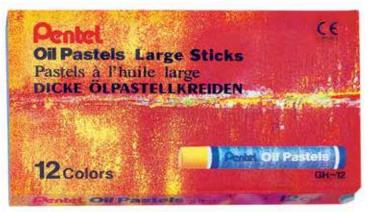

# **Oil Pastels**

Pentel Ants

50 -----

piece for several weeks

spirits or thinners)

oil and acrylic boards

• Plus! Class pack of 36 sets of PHN4-12

and soft pastels • Superb range of up to

49 colours

pastel, water colour, cartridge,

craft etc.) as well as canvas,

• Great to use in conjunction with watercolours, oil paints

**Oil Pastels** 

Pentel

PHN4-12, 16, 25, 36, 50 & PHN4-12CP

Scan the code to watch Oil Pastel video