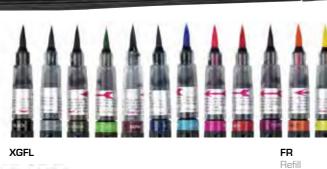

# Plastic/Fibre Tip Pens

Pentel developed the very first fibre tipped pen - the world famous Sign Pen - over 50 years ago. This product, along with others such as the Ultra Fine Pen, helped establish our reputation for performance and innovation. Half a century on, Sign Pen and Ultra Fine are still firm favourites in the studio, office, college and home, complemented by new members to the family and, of course, our famous delta-nibbed fountain pen range.