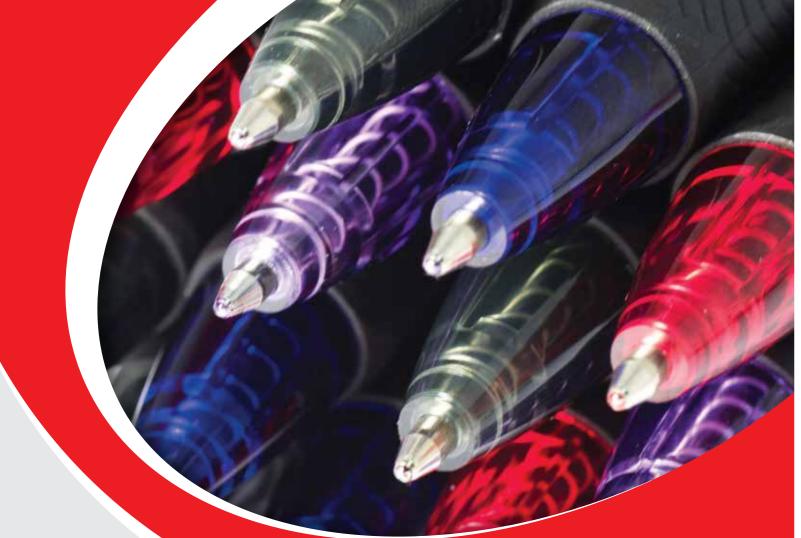

# Rollerballs

Pentel developed the original rollerball pen - the world-famous green-barrelled Ball Pentel, which is still a firm favourite 40 years after its launch. Its smooth flowing ink and cushioned ball tip have become a benchmark over the years for effortless writing every day.

Our rollerball products feature water-based or pigment ink that glides evenly over paper with no skipping or blotting, and lasts longer than many other ink types.

Our range of ballpoint pens provides an excellent choice of different designs, from the comfortable Kachiri to the excellent everyday Superb.

Each ballpoint pen has its own unique style, contains oil-based ink and delivers smooth, stress-free writing.