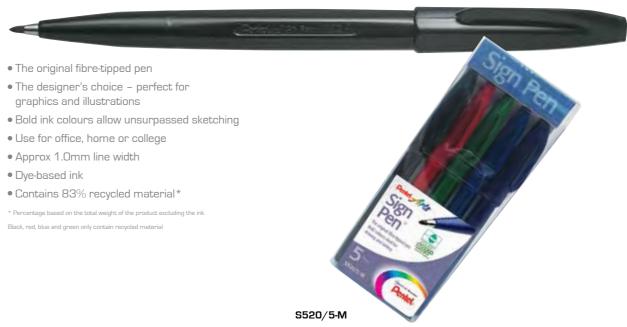

# Plastic/Fibre Tip Pens

Pentel developed the very first fibre tipped pen - the world famous Sign Pen - over 50 years ago. This product, along with others such as the Ultra Fine Pen, helped establish our reputation for performance and innovation. Half a century on, Sign Pen and Ultra Fine are still firm favourites in the studio, office, college and home, complemented by new members to the family and, of course, our famous delta-nibbed fountain pen range.