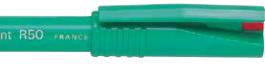

# Ball Pentel

|                                                                                                                                                                                                                                                | Ball Pentel Fine Point              |
|------------------------------------------------------------------------------------------------------------------------------------------------------------------------------------------------------------------------------------------------|-------------------------------------|
| <ul> <li>Original smooth writing rollerball</li> <li>Distinctive green barrel</li> <li>Tried and tested cushioned ball tip</li> <li>Water-based ink</li> <li>Writes for up to 2,200 metres</li> <li>Contains 77% recycled material*</li> </ul> | R50<br>O.8mm tip gives a<br>A B C D |
| * Percentage based on the total weight of the product excluding the in                                                                                                                                                                         | k                                   |