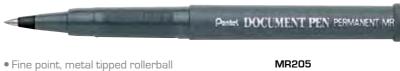

KL257

- Fade-resistant and waterproof ink • Ideal for official and archived documents
- Comfortable rubber grip
- Unusual diamond-shaped cone
- Contains 57% recycled material\*