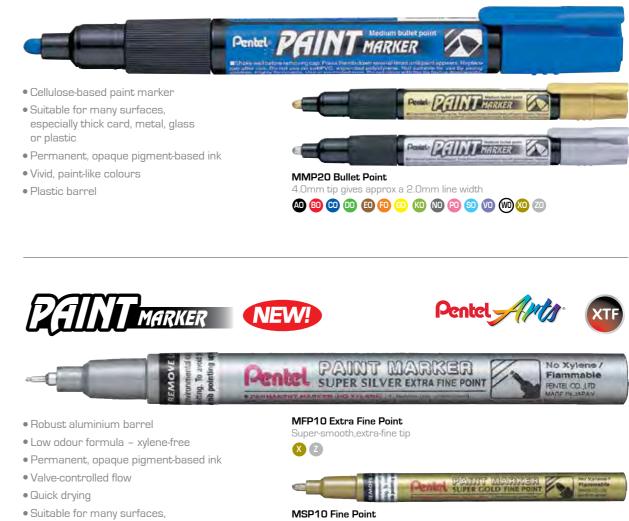

#### **FINE POINT** PERMANENT MARKER

• Made from 89% recycled plastic

\* Percentage based on the total weight of the product excluding the ink

#### SUPERFINE POINT **PERMANENT MARKER**

MARCADOR PERM

NLM50 Bullet Point

AAXIELO PERMANENT MARKER NLF60 Chisel Tip

2.0mm tip gives approx a 1.0mm line width

2.0mm tip gives approx a 1.0mm line width

0.6mm tip gives approx a 0.3mm line width