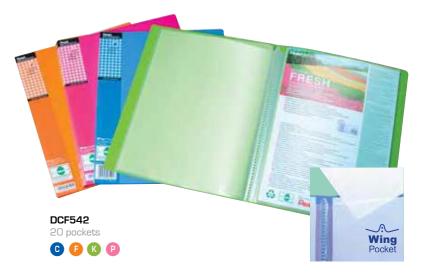

#### DISPLAY BOOK FRESH

- Brightly coloured covers in mouth-watering shades
- Non-reflective, matt finish, low-static pockets with insert paper
- New 'wing-shaped' pockets make insertion or removal of sheets easy
- A4 size with 20 pockets
- Mixed pack available
- Made from at least 50% recycled material