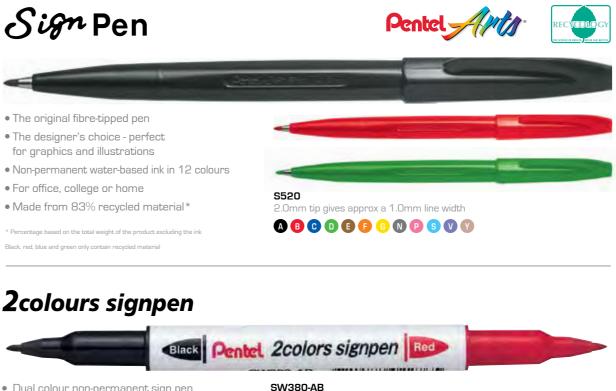

# Plastic/Fibre Tip Pens

Pentel developed the very first fibre tipped pen - the world famous Sign Pen - over 50 years ago. This product, along with others such as the Ultra Fine Pen, helped establish our reputation for performance and innovation. Half a century on, Sign Pen and Ultra Fine are still firm favourites in the studio, office, college and home, complemented by new members to the family and, of course, our famous delta-nibbed fountain pen range.

# **Ultra Fine**

• Tip housed in supportive metal sleeve

Handwriter

|                                                                 | Pentel Handwriter Fi |
|-----------------------------------------------------------------|----------------------|
| <ul> <li>Plastic-tipped pen</li> </ul>                          | S575M                |
| <ul> <li>Durable tip resists pressure on<br/>the nib</li> </ul> | 0.5mm tip gives a    |
| • Great for those learning to write                             |                      |
| • Water-based ink                                               |                      |

• Ideal for practising handwriting skills

- Dual colour non-permanent sign pen
- Water-based ink
- 2 markers in 1 red ink one end and black ink the other
- Medium bullet point both ends
- Pocket clip

(21)

0.6mm tip gives approx a 0.3mm line width

approx a 0.25mm line width

2.0mm tip gives approx a 1.0mm line width