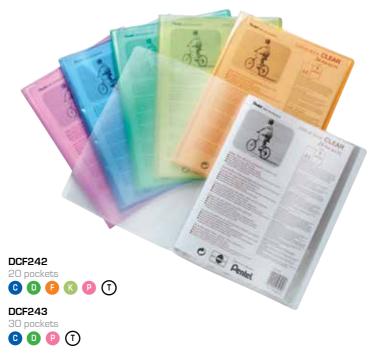

#### **DISPLAY BOOK CLEAR**

- Transparent cover in subtle shades
- Non-reflective, matt finish, low-static pockets
- Clear pockets for easy front and back viewing
- A4 size with 20 or 30 pockets
- Mlxed pack available (20 pockets)
- Made from at least 50% recycled material

DCF242F available while stocks last DCF243P available while stocks last