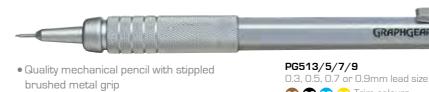

# **GRAPHGEAR 500**

- 4mm sleeve to protect lead
- Lead grade indicator
- Supplied with 6 Super Hi-Polymer HB refill leads and replaceable eraser

P365

0.5mm lead size

- P365 NEW!
- Metal and rubber grip for comfort and control
- Lower centre of gravity provides stability for drafting and general use
- Tiered point and 4mm fixed sleeve
- Supplied with 6 Super Hi-Polymer HB refill leads