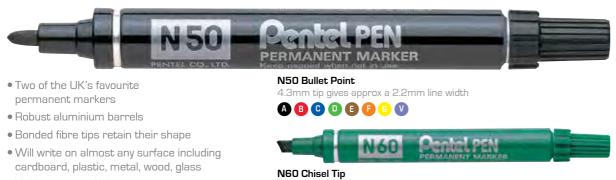

# N50 Bullet Point & **N60 Chisel Tip**

- Vivid waterproof ink
- Our No.1 range for many years!

Red and blue ink available while stocks last

with plastic barrels

#### • Plastic barrelled permanent marker

- Convenient retraction mechanism
- No cap to lose carry it anywhere!
- Tip protector to reduce the risk of drying out
- Suitable for most surfaces
- Contains 66% recycled material\*

\* Percentage based on the total weight of the product excluding the ink and refill

**NN50 Bullet Point & NN60 Chisel Tip** 

NN50 Pentel

- Excellent value permanent markers with plastic barrels
- Low-odour xylene and toluene-free ink
- Suitable for use on most surfaces
- Ventilated safety cap
- Ideal for general marking
- Contains 85% recycled material\*

\* Percentage based on the total weight of the product excluding the ink

NN50 Bullet Point 5.0mm tip gives approx a 2.5mm line width AD 📵 🖸 🕕

NN60 Pentel

NN60 Chisel Tip Tip size from 5.8mm to 3.9mm AD 80 CO 💷