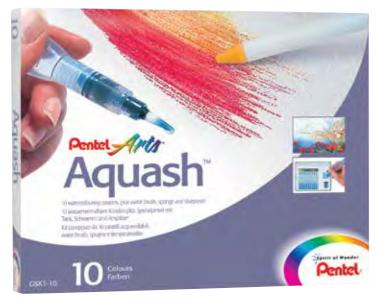

# Aquash Crayon And Water Brush Set Pentel

GSK1-10

WFRS-12

- The Aquash watercolouring crayon and brush set is so simple to use that you can now enjoy creating watercolour-style painting anywhere!
- Durable nylon tip brush with 10 vivid acid-free pigment crayons, sponge and sharpener - all in one handy set!
- Simply sketch like conventional crayons and blend your work with the water brush
- Or, use like solid watercolours, by wetting the tip with the water brush before use

Available while stocks last