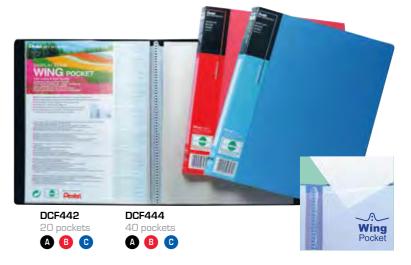

#### DISPLAY BOOK WING

- New 'wing-shaped' pockets make insertion or removal of sheets easy
- Title space on spine for easy reference
- Non-reflective, matt finish, low-static pockets with insert paper
- Available in A4 size with 20 or 40 pockets
- Made from at least 50% recycled material

DCF132

20 pockets