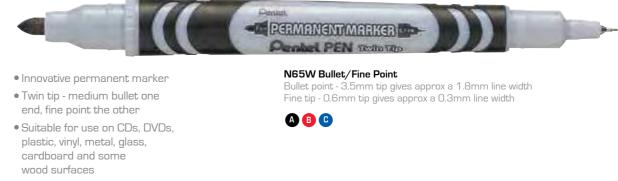

# **CD/DVD**

AD

- Suitable for use on natural, absorbent fabric
- Bullet point
- Ventilated safety cap