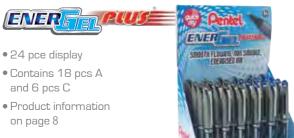

ENER

• 24 pce display

and 6 pcs C

• 24 pce display

and 6 pcs C

on page 8

BL27/2D

• 24 pce display