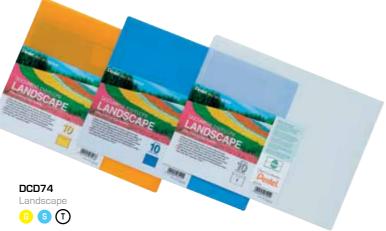

### DOCUMENT ENVELOPE

- Takes documents up to 240 x 310mm maximum size
- Envelope-style locking mechanism prevents documents from falling out
- Made from stain and humidity-resistant polypropylene
- Landscape style
- Made from at least 50% recycled material
- Pack of 10 by colour
- DCD74G & S available while stocks last