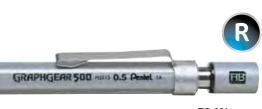

# **GRAPHGEAR 500**

- 4mm sleeve to protect lead
- Lead grade indicator
- Supplied with 6 Super Hi-Polymer HB refill leads and replaceable eraser

P365

0.5mm lead size

- P365 NEW!
- Metal and rubber grip for comfort and control
- Lower centre of gravity provides stability for drafting and general use
- Tiered point and 4mm fixed sleeve
- Supplied with 6 Super Hi-Polymer HB refill leads