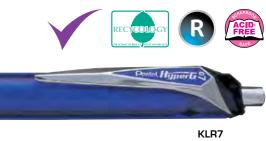

All Pentel gel rollers are acid-free. The rising star is the Slicci family, with its shorter length, attractively styled barrel,

Now we've improved our pigment gel ink technology even further, with the addition of fade-resistant and waterproof ink, suitable for official documents (as used in our fantastic Hyper G gel roller).