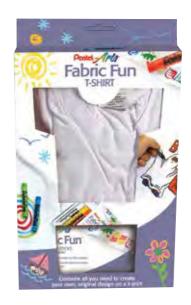

# **Fabric Fun Pastel Dye Sticks**

- People of all ages can enjoy this fun, easy way to transform natural absorbent fabrics with unique designs
- Apply pastels directly onto fabric • Cover completed design with a clean sheet
- of paper or cloth, and press over it with a hot iron to set the dyes
- Once set, the design is permanent and won't wash out. (If you're not happy with your design, don't iron it, but wash it out in cold water and start again)
- Works best on natural, absorbent light-coloured fabrics such as cotton, linen or silk

N.B. Even if the dyes haven't been fixed using an iron, Pentel can't guarantee that the colours will be completely removed after washing.

PTS-7 PTS-15 PTS15/NSHIRT

(45)