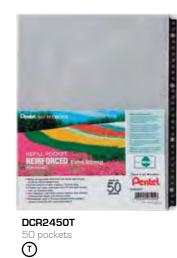

#### **REFILL POCKET REINFORCED** Extra Strong

- Holes are specially reinforced with black tape to give durability and prolonged use
- Can be used for 2-hole, 4-hole or 30-hole filing
- Pockets are made from extra thick PP film
- Non-reflective, matt finish makes insertion and removal of documents easier and reduces static
- A4 size, pack of 50 pockets
- Made from at least 50% recycled material