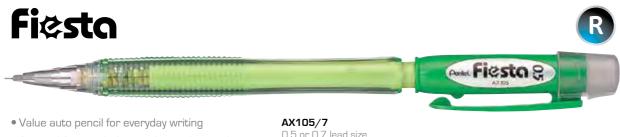

#### 

- Our top-selling mechanical pencil
- Tried and trusted features

- P203/5/7/9 0.3, 0.5, 0.7, or 0.9mm lead size 03 05 07 09 Barrel colours
- Expertly engineered for drawing, drafting or writing
- Ideal for precision and accuracy
- Constant line width
- Supplied with 6 Super Hi-Polymer HB refill leads, plus replaceable eraser

- Innovative triangular shape barrel and finger grip for added comfort and control
- 0.5 0.5 Barrel colours • Sleeve retracts fully into barrel to protect
- Supplied with 2 Super Hi-Polymer HB refill leads and replaceable eraser