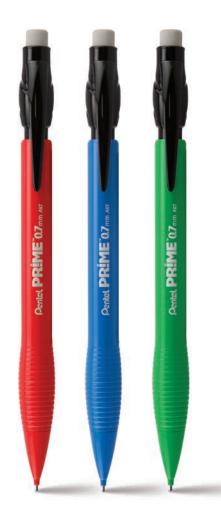

### **MECHANICAL PENCIL**

- Pentel's #1 selling mechanical pencil, now available in stylish metallic finishes
- Superior construction meets the rigorous demands of professionals and students alike
- 4mm tip length makes it ideal for use with rulers and templates
- Pre-loaded with Pentel Super Hi-Polymer HB lead; never needs sharpening, is super strong and produces a clear dark line

P2O5 Barrel Colors:

P2O7 Barrel Colors:

P2O9 Barrel Color:

### P205 (0.5mm), P207 (0.7mm), P209 (0.9mm)

| ERASER REFILL |                   |        |       |  |
|---------------|-------------------|--------|-------|--|
| Z2-1N         |                   |        |       |  |
| MSRP:         | \$6.59 per pencil | ORIGIN | JAPAN |  |

P205 Approx. Line Width

P207 Approx. Line Width

Approx. Line Width