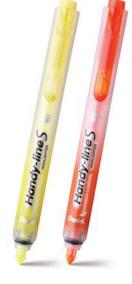

### RETRACTABLE HIGHLIGHTER

- Advanced seal mechanism automatically covers the tip to prevent ink from drying out
- · Vibrant colors make your highlights easy to see
- · Chisel tip produces thick or thin lines
- Pocket-safe clip self-retracts tip when clipped on pockets or notebooks
- · Refillable to reduce waste

### SXS15

| REFILL |                        |        |       |
|--------|------------------------|--------|-------|
| SLR3   |                        |        |       |
| MSRP:  | \$1.89 per highlighter | ORIGIN | KOREA |

Ink Colors: 1 6 6 6 6 6

SXS15 Approx. Line Width