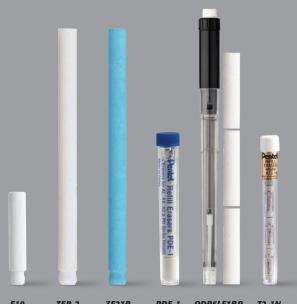

# **ERASER REFILLS**

| E10 | ZER-2 | ZE23R | PDE-1 | QDR5LE3BP | Z2-1N |
|-----|-------|-------|-------|-----------|-------|
|     |       |       |       |           |       |

| ERASE      | R REFILL                                                                                             |                                                                                                                                                                                                                              |
|------------|------------------------------------------------------------------------------------------------------|------------------------------------------------------------------------------------------------------------------------------------------------------------------------------------------------------------------------------|
| ITEM#      | DESCRIPTION                                                                                          | DESIGNED FOR                                                                                                                                                                                                                 |
| E-10       | Refill Eraser For Pentel Twist-Erase Series Pencils 3 pcs/Box                                        | Twist Erase III Mechanical Pencils (QE515, QE517, QE519) Twist Erase Click Mechanical Pencils (DD275, PD277, PD279) Twist Erase GT Mechanical Pencils (QE205, QE207)                                                         |
| E1OBP-K6   | Refill Eraser For Pentel Twist-Erase Series Pencils 3 pcs/Box, 1-Pk                                  | Twist Erase Express Mechanical Pencils (QE415, QE417, QE419)                                                                                                                                                                 |
| PDE-1      | Refill Eraser For AL, AX and PD Series Pencils 5 pcs/Tube                                            | Quicker Clicker Mechanical Pencils (PD345, PD347, PD349)                                                                                                                                                                     |
| PDE1BP2-K6 | Refill Eraser For AL, AX and PD Series Pencils 5 pcs/Tube, 2-Pk                                      | e-Sharp Mechanical Pencils (AZ125, AZ127) Icy Mechanical Pencils (AL25, AL27, AL27RD)                                                                                                                                        |
| PDE1BP3-K6 | Refill Eraser For AL, AX and PD Series Pencils 5 pcs/Tube, 3-Pk                                      | Cometz Mechanical Pencils (AX119)                                                                                                                                                                                            |
| PDE1BP-K6  | Refill Eraser For AL, AX and PD Series Pencils 5 pcs/Tube, 1-Pk                                      | Prime Mechanical Pencils (AX7) Champ Mechanical Pencils (AL15, AL17)                                                                                                                                                         |
| QDR5LE3BP* | Refill Lead Cartridge For Quick Dock (0.5mm) 1 Refill Cartridge<br>+ 3 Erasers                       |                                                                                                                                                                                                                              |
| QDR7CRBP*  | Refill Lead Cartridge For Quick Dock COLORS (0.7mm) 1 Refill Cartridge (assorted colors) + 3 Erasers | Quick Dock Mechanical Pencils (QDSE, QD7E)                                                                                                                                                                                   |
| QDR7LE3BP* | Refill Lead Cartridge For Quick Dock (0.7mm) 1 Refill Cartridge<br>+ 3 Erasers                       |                                                                                                                                                                                                                              |
| Z2-1N      | Refill Eraser For AL400 series, PL105/107, P1035/1037 4 pcs/Tube, 12 Tubes/Box                       | Libretto Mechanical Pencils (K6A8)  Orenz Mechanical Pencils (PP502, PP503, PP505, PP507)  GraphGear 1000 Mechanical Pencils (PG1013, PG1015, PG1017, PG1019)                                                                |
| Z21BP-K6   | Refill Eraser For PL, PW, P200, PG Series Mechanical Pencils 4 pcs/Tube 1-Pk                         | GraphGear 800 Mechanical Pencils (PG803E, PG805A, PG807C, PG809G) GraphGear 500 Mechanical Pencils (PG523, PG525, PG527, PG529) Graphlet Mechanical Pencils (PG503, PG505, PG507, PG509)                                     |
| Z21BP3-K6  | Refill Eraser For PL, PW, P200, PG Series Mechanical Pencils 4<br>pcs/Tube 3-Pk                      | Sharp Mechanical Pencils (P205, P207, P209) Energize Deluxe Mechanical Pencils (PL75, PL77) Sharplet-2 Mechanical Pencils (Al25, Al27, Al29) Sharp Kerry Mechanical Pencils (Pl053, Pl037) Energize-X Mechanical Pencils (PL |
| ZER-2      | Refill Eraser For Clic Eraser Contains 2 Refills per package                                         |                                                                                                                                                                                                                              |
| ZER2BP-K6  | Refill Eraser For Clic Eraser 2-Pk                                                                   | Clic Eraser Retractable Erasers (ZE22)                                                                                                                                                                                       |
| ZERBP4-K6  | Refill Eraser For Clic Eraser 4-Pk                                                                   |                                                                                                                                                                                                                              |
| ZE23RBP2   | Refill Eraser for Clic Eraser COLORS, Assorted Eraser Colors 2-Pk                                    | Clic Eraser COLORS Retractable Erasers (ZE23)                                                                                                                                                                                |