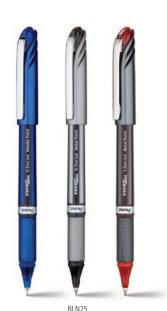

### RETRACTABLE LIQUID GEL PEN

- High performance ink technology combines the best qualities of liquid and gel inks for a super-smooth writing experience
- · Liquid gel ink dries so fast even left-handed writers love it - no smears, no smudges, no globs
- · Sleek and stylish barrel design with stainless steel accents for a professional look
- · Maximum comfort and control with the latex-free grip
- · 0.5mm needle tip writes fine lines
- · 0.7mm metal tip and needle tip write medium lines
- · 1.0mm metal tip writes bold lines

BLN75 Ink Colors:

BL77 Ink Colors:

BLN77 Ink Colors:

BL80 Ink Colors:

BLN75 (0.5mm), BL77 (0.7mm), BLN77 (0.7mm), BL80 (1.0mm)

| REFILL                                                          |  |  |  |  |
|-----------------------------------------------------------------|--|--|--|--|
| BL77 - LR7; BLN75 - LRN5; BLN77 - LRN7<br>or any EnerGel refill |  |  |  |  |
| MSRP: \$3.49 per pen ORIGIN JAPAN / MEXICO                      |  |  |  |  |