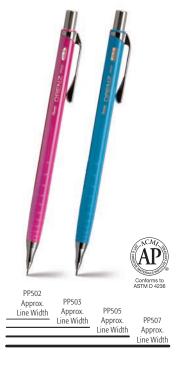

### 1-CLICK MECHANICAL PENCIL

- Click only once to extend the unique Super Sliding Sleeve<sup>™</sup> and keep writing until the sleeve fully retracts then click only once again
- Lead should not extend past the metal tip it will write without you actually seeing the lead
- Unique Super Sliding Sleeve prevents lead from breaking – even very fine O.2mm and O.3mm lead
- Pre-loaded with Pentel Super Hi-Polymer
   "B" lead; never needs sharpening and produces a clear dark line. (Can be refilled with HB #2 lead)
- · Retractable tip to protect pockets and purses
- Available in O.2mm, O.3mm, O.5mm and O.7mm lead sizes

### Barrel Colors:

PP502 (0.2mm), PP503 (0.3mm), PP505 (0.5mm), PP507 (0.7mm)

| ERASER REFILL |                   |        |       |  |
|---------------|-------------------|--------|-------|--|
| Z2-1N         |                   |        |       |  |
| MSRP:         | \$8.95 per pencil | ORIGIN | JAPAN |  |