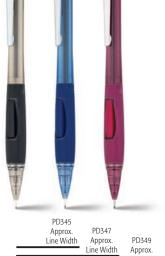

### Quicker Clicker™

#### MECHANICAL PENCIL

- · The original side advance mechanical pencil
- · Convenient side button propels lead for continuous writing without changing writing position
- · Maximum comfort and control with the latex-free grip
- · Protective tip design stabilizes lead to reduce lead breakage
- · Comes with a cap to keep your eraser clean
- · Pre-loaded with Pentel Super Hi-Polymer HB lead; never needs sharpening, is super strong and produces a clear dark line.

#### PD345 (0.5mm), PD347 (0.7mm), PD349 (0.9mm)

PD345 Barrel Colors: A TA TC

PD349 Barrel Colors: TA TB

PD347 Barrel Colors: TA TC TV

Line Width

\_Transparent\_