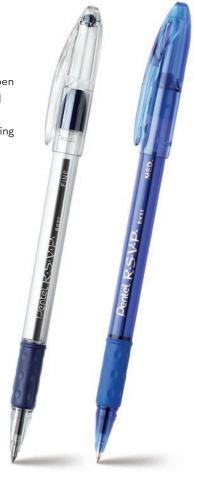

### Write to the point...

Write with confidence each time you use a quality-crafted Pentel® ballpoint pen. Each ballpoint pen delivers consistent lines without skipping, perfect to use anytime and anywhere!

### **BALLPOINT PEN**

- · Sturdy, well-balanced barrel makes this a favorite pen
- · No matter what size hand you have, the long barrel makes this pen exceptionally easy to use
- Durable tip delivers a consistent line without skipping
- · See how much ink you have through the transparent barrel
- · Escape writing fatigue with our latex-free Comfort Zone grip
- 0.7mm tip writes fine lines; 1.0mm writes medium lines
- · Available in clear barrels (BK90/BK91). colored barrels with matching ink (BK91CR) and colored barrels with black ink (BK91RD)