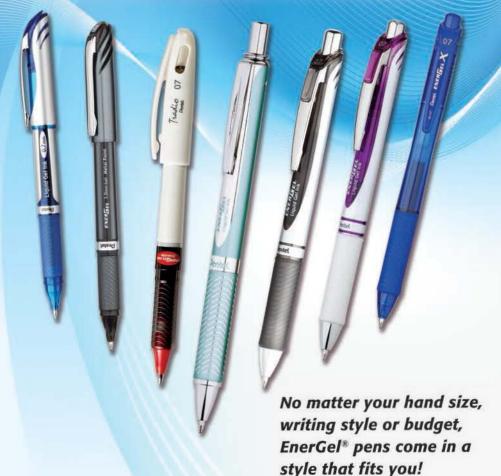

## **GEL PENS**

When you pick up a Pentel® gel pen you're in for a smooth writing experience. Each pen delivers clean and consistent lines for smooth, effortless writing.

## Designed just for YOU!

Which EnerGel tip fits YOUR style?