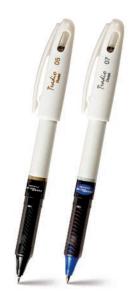

### **PEN AND PENCIL**

- Elegant, all metal-body pen & pencil set is ideal for anyone who wants a polished look
- · Weighted barrels provide writing comfort
- Pen comes with O.7mm (medium) EnerGel ink inside for a super-smooth writing experience with no smears, smudges or globs
- · Refillabe with any size or color EnerGel ink refill
- Pencil is 0.5mm fine line; preloaded with our best- selling Pentel Super Hi-Polymer HB Lead
- Available with Black, Cream, or Silver barrels (Silver barrel with rose gold accents available only in a pen)
- Pen/pencil set is enclosed in a felt lined case; ideal for gift giving

### PEN (0.7mm) AND MECHANICAL PENCIL (0.5mm)

| 1     | NK REFILL               | ER/    | SER REFILL |
|-------|-------------------------|--------|------------|
| or an | LR7<br>y EnerGel refill | Z2-1N  |            |
| Menn  | \$29.95 per pen         | ORIGIN | TAIWAN     |
| MSRP: | \$39.95 per set         |        |            |