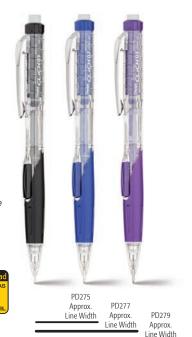

### MECHANICAL PENCIL

- · Clear barrels with color accents for a stylish twist on pencils
- · Quick-click side button advances lead without interrupting your writing
- · Mistakes are no match for the larger than ordinary and long lasting twist-up eraser
- · Pre-loaded with Pentel Super Hi-Polymer HB lead; never needs sharpening, is super strong and produces a clear dark line

### PD275 (0.5mm), PD277 (0.7mm), PD279 (0.9mm)