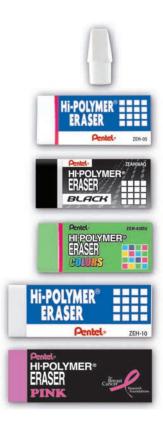

# **Hi-POLYMER**® ERASER

#### NON-ABRASIVE ERASER

- · High quality latex-free eraser removes lead easily and cleanly with very little pressure
- · Block style is perfect for getting into little corners or erasing large areas quickly
- · No smudges, no paper tears and no ghosting
- Doesn't crack or harden with age; remains soft and ready to use
- · Block erasers should be used and stored with protective sleeve
- Eraser caps fit on most woodcase pencils

Available Eraser Colors: A D G P

Conforms to ASTM D 4236

ZEH02 (Caps), ZEH05 (Small White Block Eraser) **ZEAH06A (Small Black Block Eraser) ZEH05CR (Small Colored Block Eraser) ZEH10** (Large White Block Eraser)

| 1.4055                  |               |
|-------------------------|---------------|
| MSRP:                   | ORIGIN        |
| \$0.89 per ZEH-05       | TAIWAN /      |
| \$1.69 per ZEH-10       | ERASER CAPS   |
| \$3.38 per ZEH251OBP    | MADE IN CHINA |
| \$1.99 per ZEHO2BP1O    |               |
| \$1.69 per ZEH-10BC     |               |
| \$1.39 per ZEAHO6A      |               |
| \$3.56 per ZEHO5CR 4-pk |               |
| \$5.34 per 7FHO5CR 6-pk |               |