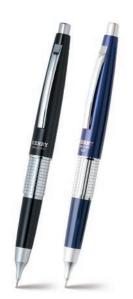

### PREMIUM MECHANICAL PENCIL

- · Handcrafted with watchmaker's tools for precision, beauty and accuracy
- · The only capped pencil in the USA
- · Removable cap provides proper balance while writing and protects writing point when pencil is not in use
- · Elegantly sized to fit comfortably in pockets and purses
- · Comes in a clear plastic box; ideal for gift giving
- Pre-loaded with Pentel Super Hi-Polymer HB lead: never needs sharpening, is super strong and produces a clear dark line

### P1035 (0.5mm), P1037 (0.7mm)

P1O35 Barrel Colors: A B

P1O37 Barrel Colors: A C

P1035 Approx. Line Width

P1037 Approx. Line Width