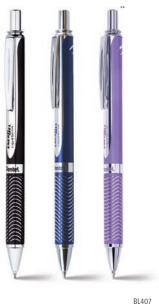

### PREMIUM LIQUID GEL PEN

- · Exquisitely designed with an aluminum alloy barrel for those who want to make a statement
- · High performance ink technology combines the best qualities of liquid and gel inks for a super-smooth writing experience
- · Experience greater writing control with the distinctive, textured grip
- · A great gift for any occasion
- · 0.7mm metal tip writes medium lines

### **BL407 (0.7mm)**

| REFILL                    |                                   |  |  |  |
|---------------------------|-----------------------------------|--|--|--|
| LR7 or any EnerGel refill |                                   |  |  |  |
| MSRP:                     | MSRP: \$9.95 per pen ORIGIN INDIA |  |  |  |
| Barrel Colors: 🛕 🤇 👂 🗷 🚺  |                                   |  |  |  |