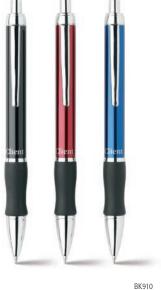

# Client TM RETRACTABLE BALLPOINT PEN

- Well designed, professional style at a surprisingly affordable price
- Weighted, generously-sized metal barrel provides the perfect look of success
- · Maximum comfort and control with the latex-free grip
- · 1.0mm tip writes medium lines

### BK910 (1.0mm)

| REFILL               |                                    |  |  |  |
|----------------------|------------------------------------|--|--|--|
| ВКС1ОВРА             |                                    |  |  |  |
| MSRP:                | MSRP: \$5.25 per pen ORIGIN TAIWAN |  |  |  |
| Barrel Colors: A B 🧸 |                                    |  |  |  |

Ink Color: 🛦

BK910 Approx. Line Width