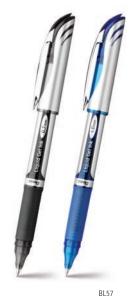

### LIQUID GEL PEN

- · High performance ink technology combines the best qualities of liquid and gel inks for a super-smooth writing experience
- · Liquid gel ink dries so fast even left-handed writers love it no smears, no smudges, no globs
- · Maximum comfort and control with the latex-free grip
- · 0.7mm metal tip writes medium lines
- · 1.0mm metal tip writes bold lines

### BL57 (0.7mm), BL60 (1.0mm)

| REFILL                            |                                                  |  |  |  |
|-----------------------------------|--------------------------------------------------|--|--|--|
|                                   | BL57 - LR7; BL6O - LR1O<br>or any EnerGel refill |  |  |  |
| MSRP: \$3.39 per pen ORIGIN JAPAN |                                                  |  |  |  |

Ink Colors: 🛕 🔓 👌 🔞

Approx. Line Width

BL60 Approx. Line Width