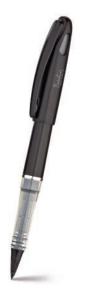

### LIQUID GEL PEN

- · Stylish twist to a stick pen in a beautiful pearl finish with EnerGel® ink inside
- · High performance ink technology combines the best qualities of liquid and gel ink for a super-smooth writing experience
- · Liquid gel ink dries so fast even left handed writers love it no smears, no smudges, no globs
- · 0.5mm needle point tip writes fine lines
- · 0.7mm metal point tip writes medium lines

### BLN115W (0.5mm), BL117W (0.7mm)

| REFILL                             |  |  |  |
|------------------------------------|--|--|--|
| LRN5 / LR7 or any EnerGel refill   |  |  |  |
| MSRP: \$2.95 per pen ORIGIN FRANCE |  |  |  |

Ink Colors: (a) (b) (a) (b)

\*Violet barrel only.

BLN115 Approx. Line Width

BI 117 Approx. Line Width