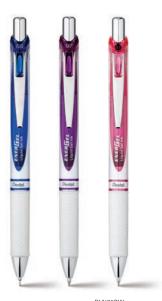

### **PEN AND PENCIL**

- Elegant, all metal-body pen & pencil set is ideal for anyone who wants a polished look
- · Weighted barrels provide writing comfort
- Pen comes with O.7mm (medium) EnerGel ink inside for a super-smooth writing experience with no smears, smudges or globs
- · Refillabe with any size or color EnerGel ink refill
- Pencil is 0.5mm fine line; preloaded with our best- selling Pentel Super Hi-Polymer HB Lead
- Available with Black, Cream, or Silver barrels (Silver barrel with rose gold accents available only in a pen)
- Pen/pencil set is enclosed in a felt lined case; ideal for gift giving

Ink Color:

Barrel Colors:

### PEN (0.7mm) AND MECHANICAL PENCIL (0.5mm)

| 1     | NK REFILL               | ER/    | SER REFILL |
|-------|-------------------------|--------|------------|
| or an | LR7<br>y EnerGel refill | Z2-1N  |            |
| Menn  | \$29.95 per pen         | ORIGIN | TAIWAN     |
| MSRP: | \$39.95 per set         |        |            |

Pencil Approx. Line Width

Pen Approx. Line Width