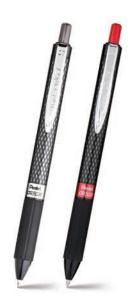

### RETRACTABLE GEL PEN

- · Acid free, permanent gel ink delivers a memorably smooth writing experience
- · Maximum comfort and control with the latex-free grip
- · Carbon fiber look gives this pen unique appeal
- · 0.7mm metal tip writes medium lines

### K497 (0.7mm)

| REFILL                            |      |  |  |
|-----------------------------------|------|--|--|
|                                   | KFR7 |  |  |
| MSRP: \$1.45 per pen ORIGIN INDIA |      |  |  |

Ink Colors: 66

K497 Approx. Line Width