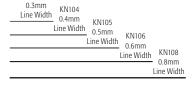

KN103 (0.3mm), KN104 (0.4mm), KN105 (0.5mm), KN106 (0.6mm), KN108 (0.8mm)

| MSRP: \$2.99 per pen ORIGIN JAPAN |  |
|-----------------------------------|--|
|-----------------------------------|--|

Ink Color: 🛕