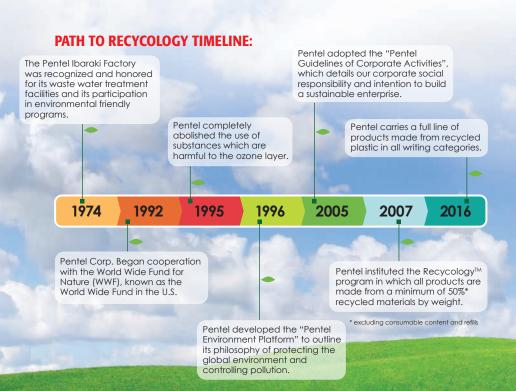

### THE PENTEL PATH TO RECYCOLOGY™

Pentel created the Recycology™ program to enhance its mission of helping the environment by creating less waste and increasing recycling activity.

At Pentel, we recognize that our natural resources represent our future. We are working hard to make a positive contribution to the environment by minimizing our use of natural resources.

Pentel is focused on protecting natural resources and the environment at all stages of the manufacturing process. In our Recycology™ products, we ensure that all products meet strict environmental standards and use both recycled content and post-consumer recycled content in these products.