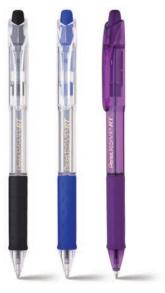

### PREMIUM LIQUID GEL PEN

- · Exquisitely designed with an aluminum alloy barrel for those who want to make a statement
- · High performance ink technology combines the best qualities of liquid and gel inks for a super-smooth writing experience
- · Experience greater writing control with the distinctive, textured grip
- · A great gift for any occasion
- · 0.7mm metal tip writes medium lines

### **BL407 (0.7mm)**

| REFILL                    |                                   |  |  |  |
|---------------------------|-----------------------------------|--|--|--|
| LR7 or any EnerGel refill |                                   |  |  |  |
| MSRP:                     | MSRP: \$9.95 per pen ORIGIN INDIA |  |  |  |
| Barrel Colors: 🛕 🤇 👂 🗷 🚺  |                                   |  |  |  |

Ink Colors: 🛕 슚

Approx. Line Width