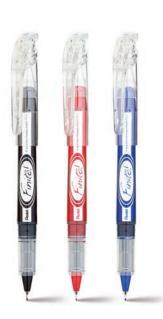

### PREMIUM LIQUID GEL PEN

- · Exquisitely designed with an aluminum alloy barrel for those who want to make a statement
- · High performance ink technology combines the best qualities of liquid and gel inks for a super-smooth writing experience
- · Experience greater writing control with the distinctive, textured grip
- · A great gift for any occasion
- · 0.7mm metal tip writes medium lines

### **BL407 (0.7mm)**

| REFILL                    |                                   |  |  |  |
|---------------------------|-----------------------------------|--|--|--|
| LR7 or any EnerGel refill |                                   |  |  |  |
| MSRP:                     | MSRP: \$9.95 per pen ORIGIN INDIA |  |  |  |
| Barrel Colors: 🛕 🤇 👂 🗷 🚺  |                                   |  |  |  |

Ink Colors: 🛕 슚

Approx. Line Width