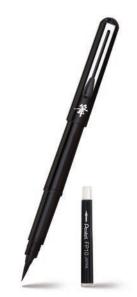

#### **BRUSH PEN**

- · The versatility of the Color Brush makes it easy to use between line and wash
- · Water-based dye ink dries quickly and produces rich, intense colors
- · Permanent, pigment ink is acid free, fade proof and water resistant
- Durable nylon tip can flood wide strokes with solid color and then give a light touch to delicate lines
- · Refill barrels are easy to replace and the reverse thread stops any leakage

FP5F, FL2F (FINE), FPM (MEDIUM), FL2B (BOLD), GFW50 (DUOPOINT), GFL

| MSRP: | \$8.39 - \$13.49*      | ORIGIN | JAPAN |
|-------|------------------------|--------|-------|
| MSKP: | \$5.00 per 2-pk refill |        |       |

www.pentel.com \*Depends on model 47