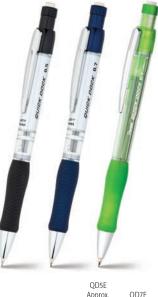

### *QUICK DOCK*™

### MECHANICAL PENCIL

- · Write for weeks on end without refilling
- 12 leads in a pre-filled cartridge; it's like getting a whole refill pack in your pencil at once
- · Frequent mistakes are no match for the larger than ordinary and long lasting twist-up eraser
- · Cartridges make an easy, no mess lead replacement
- · Mix and match cartridge and barrel colors to make many fun combinations (0.7mm size only)
- · Pre-loaded with Pentel Super Hi-Polymer HB lead; never needs sharpening, is super strong and produces a clear dark line

### QD5E (0.5mm), QD7E (0.7mm)

#### **ERASER REFILL** QDR5LE3BP (Q.5mm) / QDR7LE3BP (Q.7mm) / QDR7CRBP (O.7mm Colors) MSRP: \$4.19 per pencil **ORIGIN** ΙΔΡΔΝ

QD7E Barrel Color: G

Approx. Line Width

Approx. Line Width