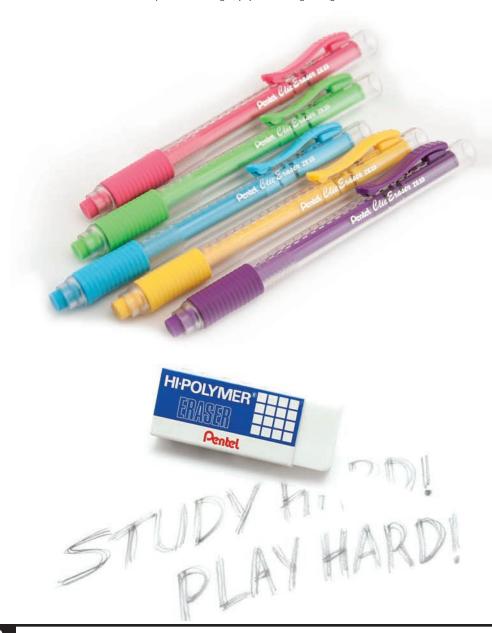

# Clic Eraser®

#### **NON-ABRASIVE ERASER**

- Premium latex-free white and colored erasers remove lead easily and cleanly without scuffing smearing or tearing writing surface
- Pocket clip advances/retracts this long lasting eraser with a "clic"
- Maximum comfort and control with the latex-free grip
- Available in colored barrels with white erasers (ZE22) and clear barrels with colored erasers (Z23)

# **Hi-POLYMER**® ERASER

#### NON-ABRASIVE ERASER

- · High quality latex-free eraser removes lead easily and cleanly with very little pressure
- · Block style is perfect for getting into little corners or erasing large areas quickly
- · No smudges, no paper tears and no ghosting
- Doesn't crack or harden with age; remains soft and ready to use
- · Block erasers should be used and stored with protective sleeve
- Eraser caps fit on most woodcase pencils