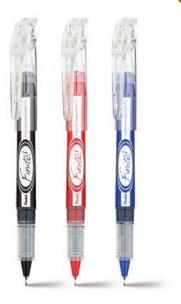

### PREMIUM LIQUID GEL PEN

- · Exquisitely designed with an aluminum alloy barrel for those who want to make a statement
- · High performance ink technology combines the best qualities of liquid and gel inks for a super-smooth writing experience
- · Experience greater writing control with the distinctive, textured grip
- · A great gift for any occasion
- · 0.7mm metal tip writes medium lines

### **BL407 (0.7mm)**

| REFILL                    |                                   |  |  |  |
|---------------------------|-----------------------------------|--|--|--|
| LR7 or any EnerGel refill |                                   |  |  |  |
| MSRP:                     | MSRP: \$9.95 per pen ORIGIN INDIA |  |  |  |
| Barrel Colors: 🛕 🤇 👂 🗷 🚺  |                                   |  |  |  |

Ink Colors: 🛕 슚

Approx. Line Width