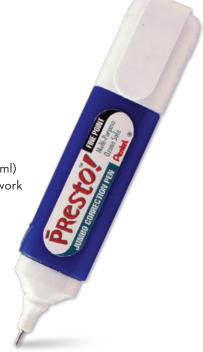

### **LIQUID CORRECTION PEN**

- Works on typed, printed, photocopied and handwritten documents
- · No show-through or flaking
- · Flat barrel doesn't roll and is easy to hold
- Broad "value-sized" barrel with 0.4 fl. oz. (12 ml)
- · Fine point is ideal for small print and detail work
- · Store point up with cap on

### **ZL31-W(Fine Point)**

MSRP: \$4.19 per pen ORIGIN JAPAN

Ink Color: w

ZL31-W Approx. Line Width