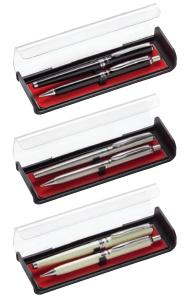

# Libretto™

### **PEN AND PENCIL**

- Elegant, all metal-body pen & pencil set is ideal for anyone who wants a polished look
- · Weighted barrels provide writing comfort
- Pen comes with O.7mm (medium) EnerGel ink inside for a super-smooth writing experience with no smears, smudges or globs
- · Refillabe with any size or color EnerGel ink refill
- Pencil is 0.5mm fine line; preloaded with our best- selling Pentel Super Hi-Polymer HB Lead
- Available with Black, Cream, or Silver barrels (Silver barrel with rose gold accents available only in a pen)
- Pen/pencil set is enclosed in a felt lined case; ideal for gift giving

### PEN (0.7mm) AND MECHANICAL PENCIL (0.5mm)

| 1     | NK REFILL               | ER/    | SER REFILL |
|-------|-------------------------|--------|------------|
| or an | LR7<br>y EnerGel refill | Z2-1N  |            |
| Menn  | \$29.95 per pen         | ORIGIN | TAIWAN     |
| MSRP: | \$39.95 per set         |        |            |