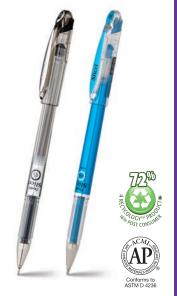

### **BALLPOINT PEN**

- · Sturdy, well-balanced barrel makes this a favorite pen
- · No matter what size hand you have, the long barrel makes this pen exceptionally easy to use
- Durable tip delivers a consistent line without skipping
- · See how much ink you have through the transparent barrel
- · Escape writing fatigue with our latex-free Comfort Zone grip
- 0.7mm tip writes fine lines; 1.0mm writes medium lines
- · Available in clear barrels (BK90/BK91). colored barrels with matching ink (BK91CR) and colored barrels with black ink (BK91RD)

BK90 & BK91 Ink Colors:

BK91CR Ink Colors:

**BK91RD Barrel Colors:** 

BK91RD Ink Color:

BK90 (0.7mm), BK91 (1.0mm), BK91CR (1.0mm), BK91RD (1.0mm)

| REFILL        |                                    |  |  |  |  |
|---------------|------------------------------------|--|--|--|--|
| BKL7 or BKL1O |                                    |  |  |  |  |
| MSRP:         | MSRP: \$1.15 per pen ORIGIN MEXICO |  |  |  |  |

BK90 Approx. Line Width

BK91, BK91CR. BK91RD Approx. Line Width