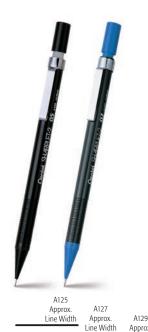

### MECHANICAL PENCIL

- · Lightweight, classic mechanical pencil
- · Ridged finger grip for added precision
- Durable metal clip withstands repeated use
- · Pre-loaded with Pentel Super Hi-Polymer HB lead; never needs sharpening, is super strong and produces a clear dark line

### A125 (0.5mm), A127 (0.7mm), A129 (0.9mm)

A125 Barrel Color: A

A129 Barrel Color:

Approx. Line Width