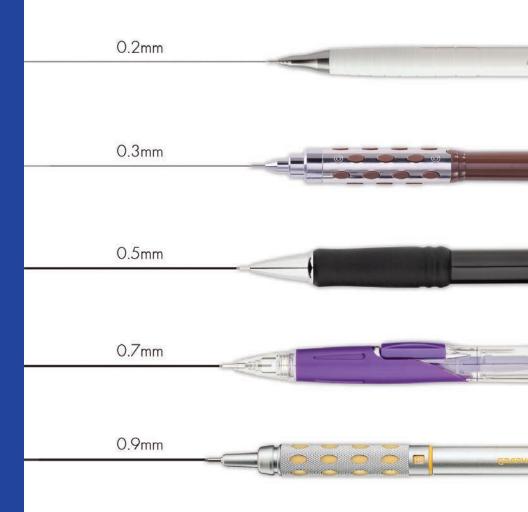

Pencil Approx. Line Width

Pen Approx. Line Width

## Designed just for YOU!

Which EnerGel tip fits YOUR style?

### 0.5mm Needle

Fine, detailed lines for crisp, clean writing perfection.

### 0.7mm Needle

Medium size needle tip is designed to flex while using and makes your writing look better.

### 0.7mm

Medium size standard metal tip is the most popular style for everyday use.

### 1.0mm

Big, bold lines create a strong, dramatic statement. Perfect for magnifying your ideas on paper.