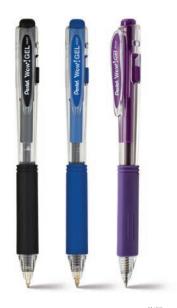

### PREMIUM LIQUID GEL PEN

- · Exquisitely designed with an aluminum alloy barrel for those who want to make a statement
- · High performance ink technology combines the best qualities of liquid and gel inks for a super-smooth writing experience
- · Experience greater writing control with the distinctive, textured grip
- · A great gift for any occasion
- · 0.7mm metal tip writes medium lines

### **BL407 (0.7mm)**

| REFILL                    |                                   |  |  |  |
|---------------------------|-----------------------------------|--|--|--|
| LR7 or any EnerGel refill |                                   |  |  |  |
| MSRP:                     | MSRP: \$9.95 per pen ORIGIN INDIA |  |  |  |
| Barrel Colors: 🛕 🤇 👂 🗷 🚺  |                                   |  |  |  |