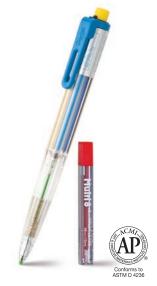

# Libretto™

### **PEN AND PENCIL**

- Elegant, all metal-body pen & pencil set is ideal for anyone who wants a polished look
- · Weighted barrels provide writing comfort
- Pen comes with O.7mm (medium) EnerGel ink inside for a super-smooth writing experience with no smears, smudges or globs
- · Refillabe with any size or color EnerGel ink refill
- Pencil is 0.5mm fine line; preloaded with our best- selling Pentel Super Hi-Polymer HB Lead
- Available with Black, Cream, or Silver barrels (Silver barrel with rose gold accents available only in a pen)
- Pen/pencil set is enclosed in a felt lined case; ideal for gift giving

Ink Color:

Barrel Colors:

### PEN (0.7mm) AND MECHANICAL PENCIL (0.5mm)

| 1     | NK REFILL               | ER/    | SER REFILL |
|-------|-------------------------|--------|------------|
| or an | LR7<br>y EnerGel refill | Z2-1N  |            |
| Menn  | \$29.95 per pen         | ORIGIN | TAIWAN     |
| MSRP: | \$39.95 per set         |        |            |