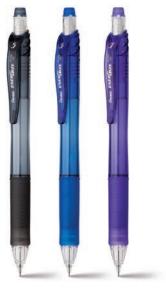

## ORENZ

### 1-CLICK MECHANICAL PENCIL

- Click only once to extend the unique Super Sliding Sleeve<sup>™</sup> and keep writing until the sleeve fully retracts then click only once again
- Lead should not extend past the metal tip it will write without you actually seeing the lead
- Unique Super Sliding Sleeve prevents lead from breaking – even very fine O.2mm and O.3mm lead
- Pre-loaded with Pentel Super Hi-Polymer
   "B" lead; never needs sharpening and produces a clear dark line. (Can be refilled with HB #2 lead)
- · Retractable tip to protect pockets and purses
- Available in O.2mm, O.3mm, O.5mm and O.7mm lead sizes

### Barrel Colors:

PP502 (0.2mm), PP503 (0.3mm), PP505 (0.5mm), PP507 (0.7mm)

| ERASER REFILL |                   |        |       |  |
|---------------|-------------------|--------|-------|--|
| Z2-1N         |                   |        |       |  |
| MSRP:         | \$8.95 per pencil | ORIGIN | JAPAN |  |