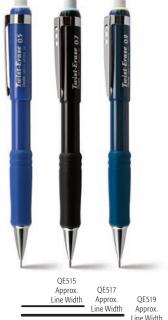

## Twist-Erase III

### MECHANICAL PENCIL

- · Sturdy, well-balanced barrel makes this the most popular Twist-Erase® Pencil
- · Protective tip design stabilizes lead to reduce lead breakage
- · Maximum comfort and control with the extra-long latex-free grip
- · No smudges, no paper tears and no ghosts with the larger-than-ordinary twist-up eraser
- · Pre-loaded with Pentel Super Hi-Polymer HB lead; never needs sharpening, is super strong and produces a clear dark line.

### QE515 (0.5mm), QE517 (0.7mm), QE519 (0.9mm)

QE515 Barrel Colors: A G D V

QE517 Barrel Colors: A B

QE519 Barrel Colors: A G

Line Width