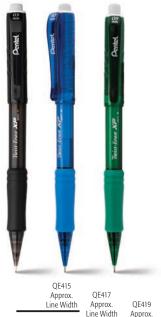

## Twist-Erase® MECHANICAL PENCIL

- · Comfortable, extra soft latex-free grip for less writing fatigue
- · Frequent mistakes are no match for the larger than ordinary and long lasting twist-up eraser
- · No smudges, no paper tears and no ghosts with the twist-up eraser
- · Pre-loaded with Pentel Super Hi-Polymer HB lead; never needs sharpening, is super strong and produces a clear dark line

### QE415 (0.5mm), QE417 (0.7mm), QE419 (0.9mm)

QE417 Barrel Colors: A B C QE419 Barrel Colors: A B K S

Line Width