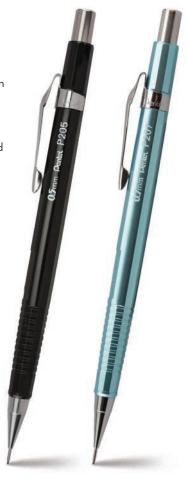

### **MECHANICAL PENCIL**

- Pentel's #1 selling mechanical pencil, now available in stylish metallic finishes
- Superior construction meets the rigorous demands of professionals and students alike
- 4mm tip length makes it ideal for use with rulers and templates
- Pre-loaded with Pentel Super Hi-Polymer HB lead; never needs sharpening, is super strong and produces a clear dark line

P2O5 Barrel Colors:

P2O7 Barrel Colors:

P2O9 Barrel Color:

### P205 (0.5mm), P207 (0.7mm), P209 (0.9mm)

| ERASER REFILL |                   |        |       |  |
|---------------|-------------------|--------|-------|--|
| Z2-1N         |                   |        |       |  |
| MSRP:         | \$6.59 per pencil | ORIGIN | JAPAN |  |