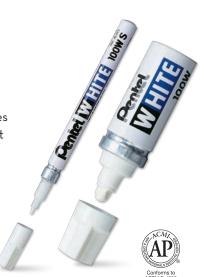

### PERMANENT INK MARKER

- · Quick drying, very opaque white marker
- 100W writes bold lines, 100W-S writes fine lines
- · Writes on metal, glass, plastic, rubber and most non-porous surfaces
- · Available on blister card only

### 100W (Broad Point) 100W-S (Fine Point)

| MSRP: | \$3.99 100W   | ORIGIN | JAPAN |
|-------|---------------|--------|-------|
| мэкр: | \$4.89 100W-S |        |       |

Ink Color: (w)

Approx. Line Width