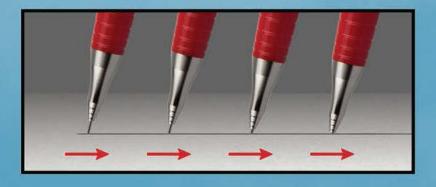

# ORENZ

UNIQUE ANTI-BREAKING LEAD SYSTEM

ERASER INSIDE

SUPER HI-POLYMER® LEAD

LICK ONCE
DR NON-STOP WRITING

CONVENIENT METAL
POCKET CLIP

### **SUPER SLIDING SLEEVE™**

PREVENTS LEAD FROM BREAKING

The lead automatically feeds out as the protective metal sleeve retracts into the barrel. Once the sleeve fully retracts, simply give it 1-Click and continue writing.

### 1-CLICK MECHANICAL PENCIL

- Click only once to extend the unique Super Sliding Sleeve<sup>™</sup> and keep writing until the sleeve fully retracts then click only once again
- Lead should not extend past the metal tip it will write without you actually seeing the lead
- Unique Super Sliding Sleeve prevents lead from breaking – even very fine O.2mm and O.3mm lead
- Pre-loaded with Pentel Super Hi-Polymer
   "B" lead; never needs sharpening and produces a clear dark line. (Can be refilled with HB #2 lead)
- · Retractable tip to protect pockets and purses
- Available in O.2mm, O.3mm, O.5mm and O.7mm lead sizes