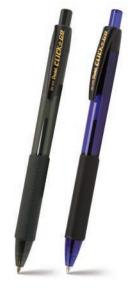

### RETRACTABLE LIQUID GEL PEN

- · High performance ink technology combines the best qualities of liquid and gel inks for a super-smooth writing experience
- · Liquid gel ink dries so fast even left-handed writers love it no smears, no smudges, no globs
- · Maximum comfort and control with the latex-free grip
- · Barrel and grip match all 8 ink colors
- · 0.5mm needle tip writes fine lines
- · 0.7mm metal tip writes medium lines; also available in pastel barrels
- · 1.0mm metal tip writes bold lines

BLN105 (0.5mm), BL107 (0.7mm), BL107F (0.7mm), BL110 (1.0mm)

### REFILL

LRN5 / LR7 / LR10 or any EnerGel refill

MSRP:

\$1.95 per pen

ORIGIN

MEXICO (BL110 - JAPAN)

BLN105 & BL107 Ink Colors: (A) (B) (a) (b) (b) (b) (b)

BL107F Ink Colors: 6 6 6 6 6

BL110 Ink Colors: 🛕 📵 💪

Line Width