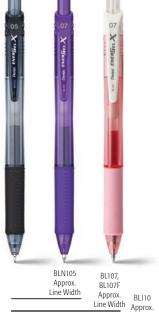

### RETRACTABLE LIQUID GEL PEN

- · High performance ink technology combines the best qualities of liquid and gel inks for a super-smooth writing experience
- · Liquid gel ink dries so fast even left-handed writers love it no smears, no smudges, no globs
- · Maximum comfort and control with the latex-free grip
- · Barrel and grip match all 8 ink colors
- · 0.5mm needle tip writes fine lines
- · 0.7mm metal tip writes medium lines; also available in pastel barrels
- · 1.0mm metal tip writes bold lines

BLN105 (0.5mm), BL107 (0.7mm), BL107F (0.7mm), BL110 (1.0mm)

### REFILL

LRN5 / LR7 / LR10 or any EnerGel refill

MSRP:

\$1.95 per pen

ORIGIN

MEXICO (BL110 - JAPAN)

BLN105 & BL107 Ink Colors: (A) (B) (a) (b) (b) (b) (b)

BL107F Ink Colors: 6 6 6 6 6

BL110 Ink Colors: 🛕 📵 💪

Line Width