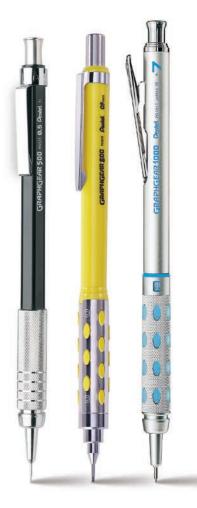

### PREMIUM MECHANICAL PENCIL

- Superior drafting pencils for professionals and enthusiasts
- 4mm tip length makes it ideal for use with rulers and templates
- Comes with a cap to keep your eraser clean
- GraphGear 1000
  - Easily identify your lead type with the built-in lead hardness indicator
  - Dual-action retractor advances and retracts pencil tip to protect lead from breaking
  - Finely chiseled metallic grip inlaid with soft latex-free pads
- GraphGear 800
  - Metal grip inlaid with soft, latex-free pads
- GraphGear 500
  - Weighted at your fingertips for precise drafting and template work

### GRAPHGEAR" 500

PG523 (0.3mm), PG525 (0.5mm), PG527 (0.7mm), PG529 (0.9mm)

| ERASER REFILL | ORIGIN |
|---------------|--------|
| Z2-1N         | JAPAN  |

MSRP:

Barrel Color:

PG527

PG525

\$7.09 per pencil

### GRAPHGEAR" 200

PG803 (0.3mm), PG805 (0.5mm), PG807 (0.7mm), PG809 (0.9mm)

| ERASER REFILL |                 | ORIGIN |
|---------------|-----------------|--------|
| Z2-1N         |                 | JAPAN  |
| MSRP:         | \$9.99 per pend |        |

### GRAPHGEAR 1000

PG1013 (0.3mm), PG1015 (0.5mm), PG1017 (0.7mm), PG1019 (0.9mm)

| ERASER REFILL |         | ORIGIN     |
|---------------|---------|------------|
| Z2-1N         |         | JAPAN      |
| MSDD.         | \$22.49 | ner nencil |