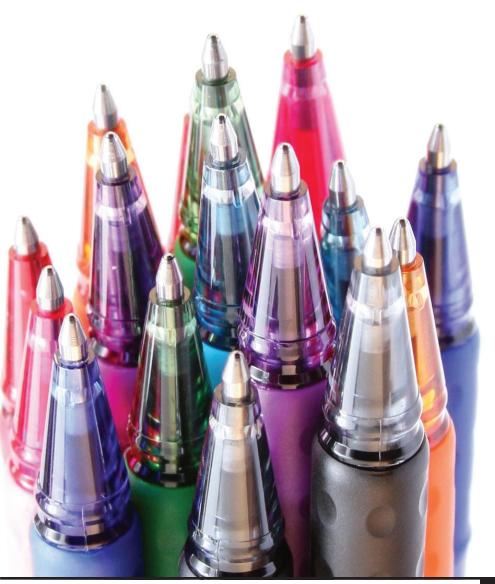

## **GEL PENS**

When you pick up a Pentel® gel pen you're in for a smooth writing experience. Each pen delivers clean and consistent lines for smooth, effortless writing.