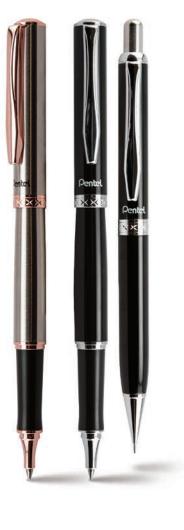

### PREMIUM LIQUID GEL PEN

- · Exquisitely designed with an aluminum alloy barrel for those who want to make a statement
- · High performance ink technology combines the best qualities of liquid and gel inks for a super-smooth writing experience
- · Experience greater writing control with the distinctive, textured grip
- · A great gift for any occasion
- · 0.7mm metal tip writes medium lines