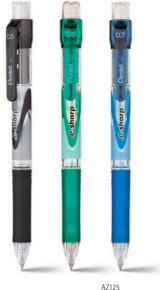

#### **MECHANICAL PENCIL**

- · Lead automatically gets in line inside with the Pentel Lead Maximizer™ system reducing wasted lead
- · Tip fully retracts to protect pockets and purses
- · Maximum comfort and control with the latex-free grip
- Pre-loaded with Pentel Super Hi-Polymer HB lead; never needs sharpening, is super strong and produces a clear dark line

#### AZ125 (0.5mm), AZ127 (0.7mm)

AZ125 Barrel Colors: A D S AZ127 Barrel Colors: B

Approx. Line Width