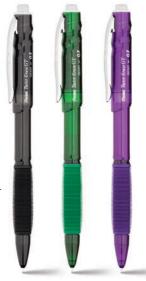

### RETRACTABLE LIQUID GEL PEN

- High performance ink technology combines the best qualities of liquid and gel inks for a super-smooth writing experience
- · Liquid gel ink dries so fast even left-handed writers love it - no smears, no smudges, no globs
- · Sleek and stylish barrel design with stainless steel accents for a professional look
- · Maximum comfort and control with the latex-free grip
- · 0.5mm needle tip writes fine lines
- · 0.7mm metal tip and needle tip write medium lines
- · 1.0mm metal tip writes bold lines

BLN75 Ink Colors:

BL77 Ink Colors:

BLN77 Ink Colors:

BL80 Ink Colors:

BLN75 (0.5mm), BL77 (0.7mm), BLN77 (0.7mm), BL80 (1.0mm)

| REFILL                                                          |  |  |  |  |
|-----------------------------------------------------------------|--|--|--|--|
| BL77 - LR7; BLN75 - LRN5; BLN77 - LRN7<br>or any EnerGel refill |  |  |  |  |
| MSRP: \$3.49 per pen ORIGIN JAPAN / MEXICO                      |  |  |  |  |

BLN75 Approx. Line Width

BLN77, Approx.

BI 80 Approx. Line Width