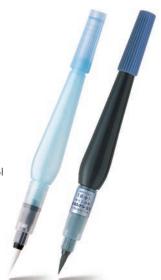

# Libretto™

### **PEN AND PENCIL**

- Elegant, all metal-body pen & pencil set is ideal for anyone who wants a polished look
- · Weighted barrels provide writing comfort
- Pen comes with O.7mm (medium) EnerGel ink inside for a super-smooth writing experience with no smears, smudges or globs
- · Refillabe with any size or color EnerGel ink refill
- Pencil is 0.5mm fine line; preloaded with our best- selling Pentel Super Hi-Polymer HB Lead
- Available with Black, Cream, or Silver barrels (Silver barrel with rose gold accents available only in a pen)
- Pen/pencil set is enclosed in a felt lined case; ideal for gift giving

Ink Color:

Barrel Colors:

### PEN (0.7mm) AND MECHANICAL PENCIL (0.5mm)

| 1     | NK REFILL               | ER/    | SER REFILL |
|-------|-------------------------|--------|------------|
| or an | LR7<br>y EnerGel refill | Z2-1N  |            |
| Menn  | \$29.95 per pen         | ORIGIN | TAIWAN     |
| MSRP: | \$39.95 per set         |        |            |

Pencil Approx. Line Width

Pen Approx. Line Width