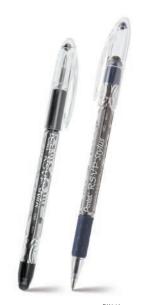

### Let your ideas flow...

Put forth your brightest ideas on paper with Pentel® porous point pens. Add style to your notes, sketches and signatures!

- · Permanent pigment ink makes this pen fade and water resistant and helps prevent fraud
- · Liquid ink flows smoothly for seamless, skip-free writing
- · Durable plastic nib writes extra-fine lines with no bleed and no smear on most paper
- · Snap-tight cap helps your ink last longer
- · 0.4mm tip writes extra-fine lines

### **SD98 (0.4mm)**

| MSRP: \$2.19 per pen ORIGIN | KOREA |
|-----------------------------|-------|
|-----------------------------|-------|

SD98 Approx. Line Width

### **FELT TIP POROUS POINT PEN**

- · The original fiber-tipped pen
- · Perfect for general writing, drawing, doodling and adding character to any signature
- · Bright and intense water-based ink is perfect for any time you put ink to paper
- · Snap-fit cap prevents the extra-durable tip from drying out when not in use

**S520** 

| MSRP: \$1.79 per pen ORI | IGIN JAPAN |
|--------------------------|------------|
|--------------------------|------------|

Color Chart on page 59

S520 Approx. Line Width