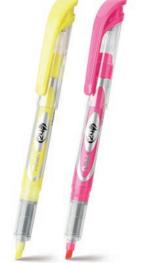

### **HIGHLIGHTERS**

## Handy-line 5

### RETRACTABLE HIGHLIGHTER

- Advanced seal mechanism automatically covers the tip to prevent ink from drying out
- · Vibrant colors make your highlights easy to see
- · Chisel tip produces thick or thin lines
- Pocket-safe clip self-retracts tip when clipped on pockets or notebooks
- · Refillable to reduce waste