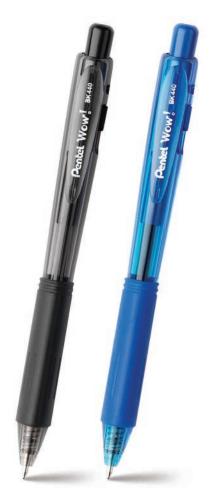

### RETRACTABLE BALLPOINT PEN

- Unique triangular-shaped barrel and grip makes it easy to hold and keeps pen from rolling off desks
- · Distinctive design stands out in a crowd
- · Low in price yet high in quality
- · Maximum comfort and control with the latex-free grip
- · Click top to advance tip; click side button to retract
- · Barrel and grip colors match all 8 ink colors
- 1.0mm tip writes medium lines

Ink Colors:

**BK440 (1.0mm)** 

| MSRP: | \$0.69 per pen | ORIGIN | INDIA |
|-------|----------------|--------|-------|

BK440 Approx. Line Width