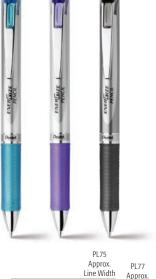

#### MECHANICAL PENCIL

- · Sleek and stylish barrel design with stainless steel accents for a professional look
- · Fully retractable tip protects pockets and purses
- · Lead breaks? No problem. Our sliding sleeve technology lets you keep writing even if your lead breaks. Advance again when convenient.
- · Companion pencil for the EnerGel RTX (BLN75, BLN77, BL77) retractable liquid gel pen
- · Pre-loaded with Pentel Super Hi-Polymer HB lead; never needs sharpening, is super strong and produces a clear dark line

#### PL75 (0.5mm), PL77 (0.7mm)

| ERASER REFILL          |                   |        |       |   |  |  |  |  |
|------------------------|-------------------|--------|-------|---|--|--|--|--|
| Z2-1N                  |                   |        |       |   |  |  |  |  |
| MSRP:                  | \$3.49 per pencil | ORIGIN | CHINA | ] |  |  |  |  |
| Accent Colors: A P S V |                   |        |       |   |  |  |  |  |

Approx. Line Width