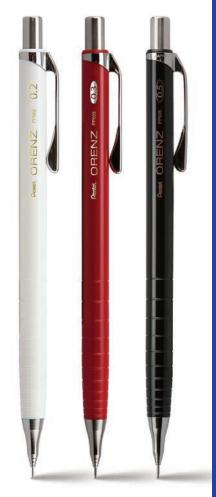

## ORENZ

### 1-CLICK MECHANICAL PENCIL

- Click only once to extend the unique Super Sliding Sleeve<sup>™</sup> and keep writing until the sleeve fully retracts then click only once again
- Lead should not extend past the metal tip it will write without you actually seeing the lead
- Unique Super Sliding Sleeve prevents lead from breaking – even very fine O.2mm and O.3mm lead
- Pre-loaded with Pentel Super Hi-Polymer
   "B" lead; never needs sharpening and produces a clear dark line. (Can be refilled with HB #2 lead)
- · Retractable tip to protect pockets and purses
- Available in O.2mm, O.3mm, O.5mm and O.7mm lead sizes

### Barrel Colors:

PP502 (0.2mm), PP503 (0.3mm), PP505 (0.5mm), PP507 (0.7mm)

| ERASER REFILL |                   |        |       |  |
|---------------|-------------------|--------|-------|--|
| Z2-1N         |                   |        |       |  |
| MSRP:         | \$8.95 per pencil | ORIGIN | JAPAN |  |