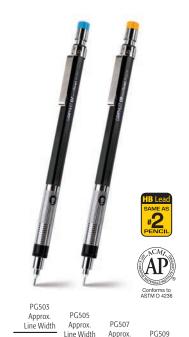

### PREMIUM MECHANICAL PENCIL

- · 4mm tip length makes it ideal for use with rulers and templates
- · Easily identify your lead type with built-in lead hardness indicator
- · Metal inner construction for long lasting durability
- · Ridged metal grip on a slim beveled barrel promotes control when writing
- · Adjustable metal clip withstands repeated use
- · Comes with a cap to keep your eraser clean

### PG503 (0.3mm), PG505 (0.5mm), PG507 (0.7mm), PG509 (0.9mm)

Cap Colors: A C E

PG503

Approx.

Line Width

PG505 Approx. Line Width

PG507 Approx. Line Width

PG509 Approx. ine Width