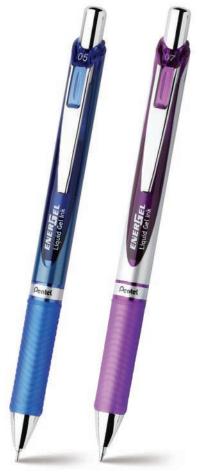

### PREMIUM LIQUID GEL PEN

- · Exquisitely designed with an aluminum alloy barrel for those who want to make a statement
- · High performance ink technology combines the best qualities of liquid and gel inks for a super-smooth writing experience
- · Experience greater writing control with the distinctive, textured grip
- · A great gift for any occasion
- · 0.7mm metal tip writes medium lines

### **BL407 (0.7mm)**

| REFILL                    |                                   |  |  |  |
|---------------------------|-----------------------------------|--|--|--|
| LR7 or any EnerGel refill |                                   |  |  |  |
| MSRP:                     | MSRP: \$9.95 per pen ORIGIN INDIA |  |  |  |
| Barrel Colors: 🛕 🤇 👂 🗷 🚺  |                                   |  |  |  |

Ink Colors: 🛕 슚

Approx. Line Width